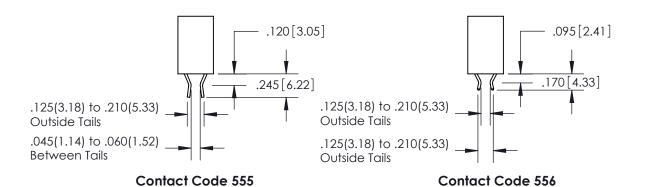

THIS IS A C.A.D. GENERATED DRAWING DO NOT MAKE MANUAL REVISIONS TO MASTER.

ISSUE NUMBER

.165[4.19]

ORIGINAL

1

.060 [1.52] .150 [3.81] .125(3.18) to .210(5.33)

.375 [9.54] .125(3.18) to .210(5.33)

**Contact Code 558** 

**Contact Code 559** 

**Contact Code 560** 

INSULATOR MATERIAL: THERMOPLASTIC POLYESTER, UL 94V-0 CONTACT MATERIAL; COPPER, NICKEL, TIN ALLOY CA-725 CONTACT PLATING: GOLD ON THE MATING AREA, TIN-LEAD ON THE CONTACT TAILS, NICKEL UNDERPLATE

**Outside Tails** 

**Outside Tails** 

| ACAD REFERENCE NO. |       | 846-ENG-MASTER   |        |
|--------------------|-------|------------------|--------|
| DRAWN:             | J.LEE | DATE: APR. 22/09 |        |
| CHECKED:           |       | DATE:            |        |
| SCALE:             | 1:1   | SHEET            | 2 OF 2 |
| DRAWING NUMBER     |       |                  | ISSUE  |