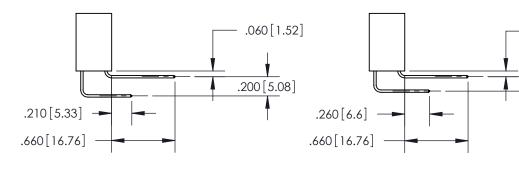

THIS IS A C.A.D. GENERATED DRAWING DO NOT MAKE MANUAL REVISIONS TO MASTER.

ISSUE NUMBER

.165[4.19]

ORIGINAL

1

.060 [1.52] .150 [3.81] .125(3.18) to .210(5.33)

.375 [9.54] .125(3.18) to .210(5.33)

**Contact Code 558** 

**Contact Code 559** 

**Contact Code 560** 

INSULATOR MATERIAL: THERMOPLASTIC POLYESTER, UL 94V-0 CONTACT MATERIAL; COPPER, NICKEL, TIN ALLOY CA-725 CONTACT PLATING: GOLD ON THE MATING AREA, TIN-LEAD ON THE CONTACT TAILS, NICKEL UNDERPLATE

**Outside Tails** 

**Outside Tails** 

| ACAD REFERENCE NO. |       | 846-ENG-MASTER   |        |
|--------------------|-------|------------------|--------|
| DRAWN:             | J.LEE | DATE: APR. 22/09 |        |
| CHECKED:           |       | DATE:            |        |
| SCALE:             | 1:1   | SHEET            | 2 OF 2 |
| DRAWING NUMBER     |       |                  | ISSUE  |