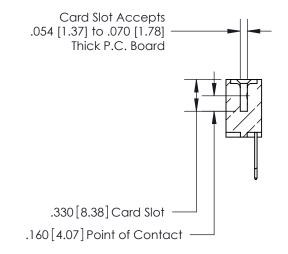

THIS IS A C.A.D. GENERATED DRAWING DO NOT MAKE MANUAL REVISIONS TO MASTER.

ISSUE NUMBER ORIGINAL

EDAG .600 [15.24]

INSULATOR MATERIAL: THERMOPLASTIC POLYESTER, UL 94V-0 CONTACT MATERIAL; COPPER, NICKEL, TIN ALLOY CA-725

CONTACT PLATING: GOLD ON THE MATING AREA, TIN-LEAD

ON THE CONTACT TAILS, NICKEL UNDERPLATE

846/896 SERIES HIGH TEMP CARD EDGE CONNECTOR PART NUMBER: 896-027-522-102

YOUR CONNECTION TO QUALITY & SERVICE

**EDAC INC** TORONTO, ONTARIO CANADA