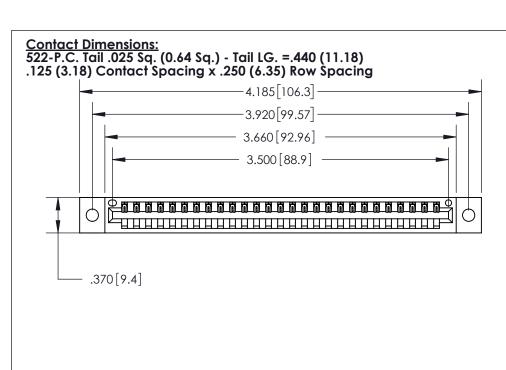

THIS IS A C.A.D. GENERATED DRAWING DO NOT MAKE MANUAL REVISIONS TO MASTER.

ISSUE NUMBER ORIGINAL

EDAG .600 [15.24]

INSULATOR MATERIAL: THERMOPLASTIC POLYESTER, UL 94V-0 CONTACT MATERIAL; COPPER, NICKEL, TIN ALLOY CA-725

CONTACT PLATING: GOLD ON THE MATING AREA, TIN-LEAD

ON THE CONTACT TAILS, NICKEL UNDERPLATE

846/896 SERIES HIGH TEMP CARD EDGE CONNECTOR PART NUMBER: 896-027-522-102

YOUR CONNECTION TO QUALITY & SERVICE

**EDAC INC** TORONTO, ONTARIO CANADA