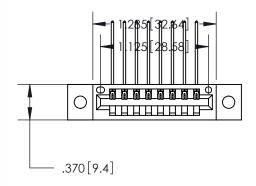

846/896 SERIES HIGH TEMP CARD EDGE CONNECTOR PART NUMBER: 896-008-559-102

YOUR CONNECTION TO QUALITY & SERVICE

**EDAC INC** TORONTO, ONTARIO CANADA

THESE DRAWINGS AND SPECIFICATIONS ARE THE PROPERTY OF EDAC INC.,AND SHALL NOT BE REPRODUCED, OR COPIED OR USED AS THE BASIS FOR THE MANUFACTURE OR SALE OF APPARATUS WITHOUT WRITTEN PERMISSION.

<u>Contact Dimensions:</u>
559-90 Degree Bend (Code 541 Contacts)
See Sheet 2 for Contact Code 555, 556, 558, 559, 560 Dimensions

THIS IS A C.A.D. GENERATED DRAWING DO NOT MAKE MANUAL REVISIONS TO MASTER.