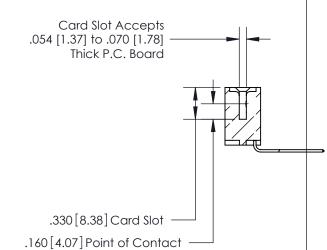

<u>Contact Dimensions:</u>
559-90 Degree Bend (Code 541 Contacts)
See Sheet 2 for Contact Code 555, 556, 558, 559, 560 Dimensions

THIS IS A C.A.D. GENERATED DRAWING DO NOT MAKE MANUAL REVISIONS TO MASTER.

THIS IS A C.A.D. GENERATED DRAWING DO NOT MAKE MANUAL REVISIONS TO MASTER.

ISSUE NUMBER

.165[4.19]

.375 [9.54]

ORIGINAL

1

.060 [1.52] .125(3.18) to .210(5.33) **Outside Tails** .125(3.18) to .210(5.33) **Outside Tails** 