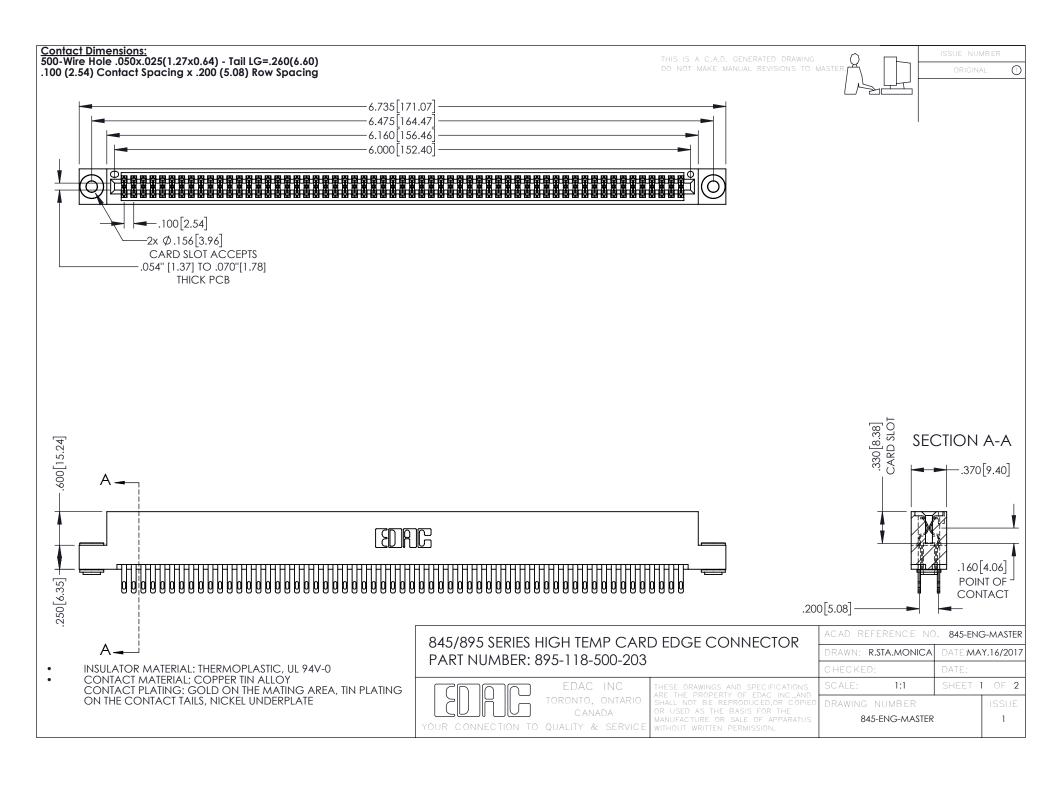

## 845/895 SERIES HIGH TEMP CARD EDGE CONNECTOR CONTACT CODE 555,556,558,559,560 DIMENSIONS

YOUR CONNECTION TO QUALITY & SERVICE

|   | ACAD REFERENCE NO. 845-ENG-MASTER |                  |
|---|-----------------------------------|------------------|
|   | DRAWN: R.STA.MONICA               | DATE:MAY.16/2017 |
|   | CHECKED:                          | DATE:            |
|   | SCALE: 1:1                        | SHEET 2 OF 2     |
| D | DRAWING NUMBER                    | ISSUE            |