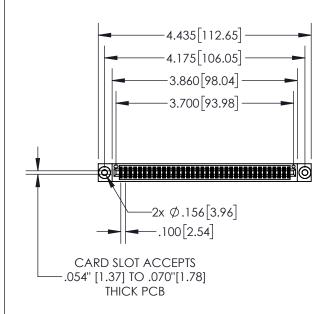

| 845/895 SERIES HIGH TEMP CARD EDGE CONNECTOR |
|----------------------------------------------|
| PART NUMBER: 895-072-521-203                 |

| ACAD REFERENCE NO. 845-ENG-MASTER |                  |  |
|-----------------------------------|------------------|--|
| DRAWN: R.STA.MONICA               | DATE:MAY.16/2017 |  |
| CHECKED:                          | DATE:            |  |
| SCALE: 1:2                        | SHEET 1 OF 2     |  |
| DRAWING NUMBER                    | ISSUE            |  |

## **Contact Dimensions:** 521-P.C. Tail .025 Sq.(0.64 Sq.) - Tail LG=.150(3.81) .100 (2.54) Contact Spacing x .200 (5.08) Row Spacing

- INSULATOR MATERIAL: THERMOPLASTIC, UL 94V-0
- CONTACT MATERIAL; COPPER TIN ALLOY CONTACT PLATING: GOLD ON THE MATING AREA, TIN PLATING ON THE CONTACT TAILS, NICKEL UNDERPLATE