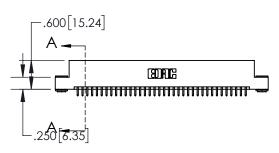

1

| .330[8.38]<br>CARD SLOT |                                   |  |  |  |
|-------------------------|-----------------------------------|--|--|--|
| -                       | .370[9.40]                        |  |  |  |
|                         | SECTION A-A                       |  |  |  |
| .150 (3.                | .160[4.06]<br>POINT OF<br>CONTACT |  |  |  |
| -                       | 200[5.08]                         |  |  |  |