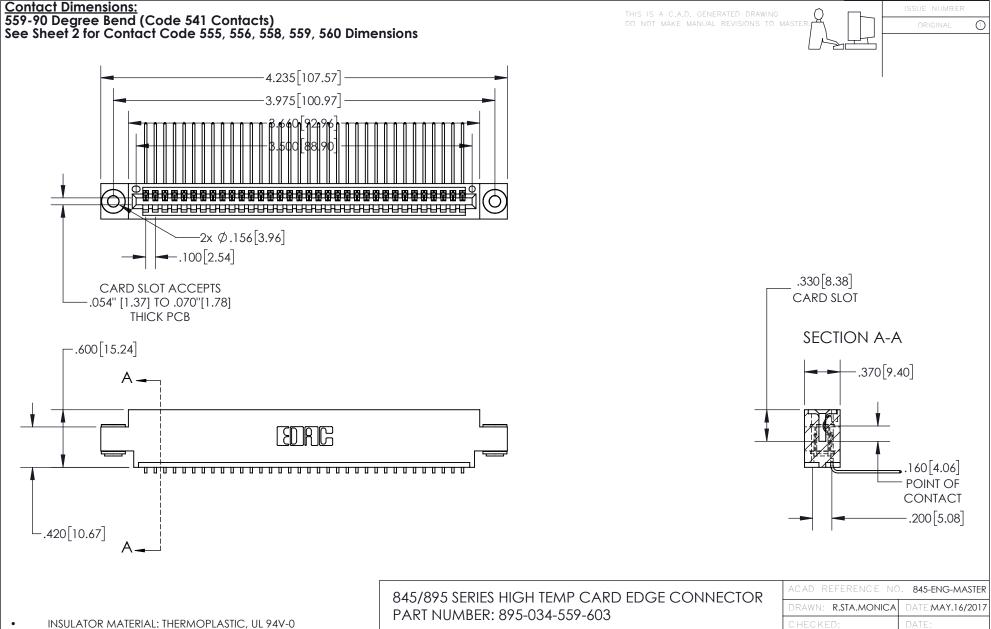

CONTACT MATERIAL; COPPER TIN ALLOY
CONTACT PLATING: GOLD ON THE MATING AREA, TIN PLATING
ON THE CONTACT TAILS, NICKEL UNDERPLATE

YOUR CONNECTION TO QUALITY & SERVICE

| ACAD REFERENCE NO. 845-ENG-MASTER |                  |
|-----------------------------------|------------------|
| DRAWN: R.STA.MONICA               | DATE:MAY.16/2017 |
| CHECKED:                          | DATE:            |
| SCALE: 1:1                        | SHEET 1 OF 2     |
| DRAWING NUMBER                    | ISSUE            |
| 845-ENG-MASTER                    | 2   1            |