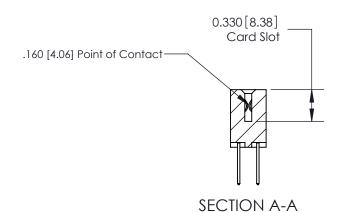

## **Contact Detail**

.156 [3.96] Contact Spacing x .200 [5.08] Row Spacing

523-P.C. Tail .025 Sq.(0.64 Sq.) - Tail LG=.390(9.91)

THIS IS A C.A.D. GENERATED DRAWING DO NOT MAKE MANUAL REVISIONS TO MASTER.