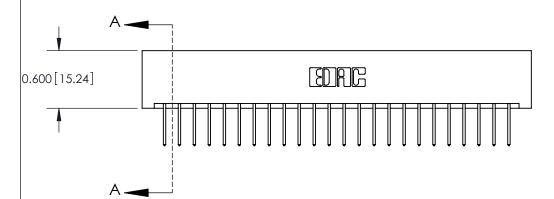

ORIGINAL

**See Accompanying Pages for:** 

**Contact Bend Details** 

837/887 Series High Temp Card Edge Connector Part Number: 887-048-523-201

**EDAC INC** TORONTO, ONTARIO CANADA

THESE DRAWINGS AND SPECIFICATIONS ARE THE PROPERTY OF EDAC INC.,AND SHALL NOT BE REPRODUCED, OR COPIED OR USED AS THE BASIS FOR THE MANUFACTURE OR SALE OF APPARATUS WITHOUT WRITTEN PERMISSION.