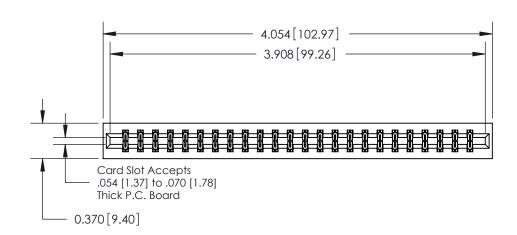

## **Contact Detail**

.156 [3.96] Contact Spacing x .200 [5.08] Row Spacing

523-P.C. Tail .025 Sq.(0.64 Sq.) - Tail LG=.390(9.91)

THIS IS A C.A.D. GENERATED DRAWING DO NOT MAKE MANUAL REVISIONS TO MASTER.