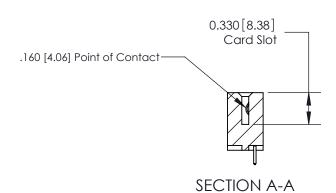

## **Contact Detail**

521-P.C. Tail .025 Sq.(0.64 Sq.) - Tail LG=.150(3.81) .156 [3.96] Contact Spacing x .200 [5.08] Row Spacing

**See Accompanying Pages for: Contact Bend Details** 

THIS IS A C.A.D. GENERATED DRAWING DO NOT MAKE MANUAL REVISIONS TO MASTER.