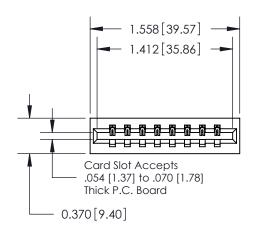

## **Contact Detail**

521-P.C. Tail .025 Sq.(0.64 Sq.) - Tail LG=.150(3.81) .156 [3.96] Contact Spacing x .200 [5.08] Row Spacing

**See Accompanying Pages for: Contact Bend Details** 

THIS IS A C.A.D. GENERATED DRAWING DO NOT MAKE MANUAL REVISIONS TO MASTER.