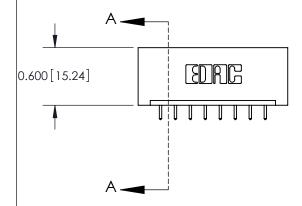

ISSUE NUMBER ORIGINAL

1

| 837/887 Series High Temp Card Edge Connector |
|----------------------------------------------|
| Part Number: 887-008-521-101                 |

YOUR CONNECTION TO QUALITY & SERVICE