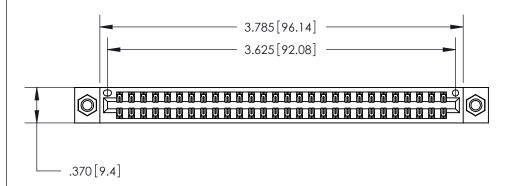

846/896 SERIES HIGH TEMP CARD EDGE CONNECTOR PART NUMBER: 846-056-556-207

YOUR CONNECTION TO QUALITY & SERVICE

**EDAC INC** TORONTO, ONTARIO CANADA

THESE DRAWINGS AND SPECIFICATIONS ARE THE PROPERTY OF EDAC INC., AND SHALL NOT BE REPRODUCED, OR COPIED OR USED AS THE BASIS FOR THE MANUFACTURE OR SALE OF APPARATUS WITHOUT WRITTEN PERMISSION.

<u>Contact Dimensions:</u> 556-Extender Board Bend (Code 520 Contacts) See Sheet 2 for Contact Code 555, 556, 558, 559, 560 Dimensions

THIS IS A C.A.D. GENERATED DRAWING DO NOT MAKE MANUAL REVISIONS TO MASTER.