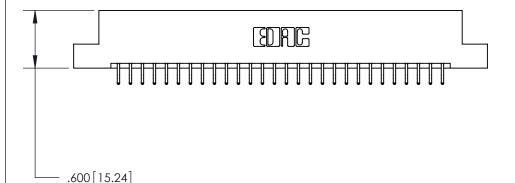

ISSUE NUMBER

ORIGINAL

Card Slot Accepts .054 [1.37] to .070 [1.78] Thick P.C. Board .330 [8.38] Card Slot .160 [4.07] Point of Contact -

- INSULATOR MATERIAL: THERMOPLASTIC POLYESTER, UL 94V-0 CONTACT MATERIAL; COPPER, NICKEL, TIN ALLOY CA-725
- CONTACT PLATING: GOLD ON THE MATING AREA, TIN-LEAD ON THE CONTACT TAILS, NICKEL UNDERPLATE