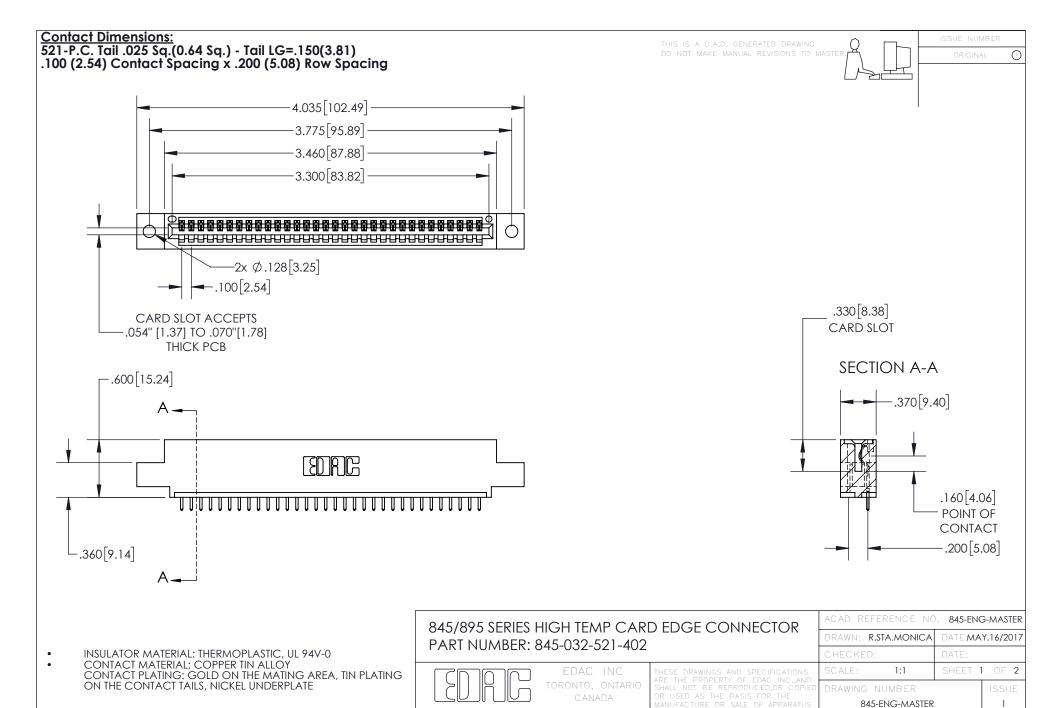

YOUR CONNECTION TO QUALITY & SERVICE

INSULATOR MATERIAL: THERMOPLASTIC POLYESTER, UL 94V-0 DAP MATERIAL AVAILABLE UPON REQUEST

**Contact Code 558** 

CONTACT MATERIAL; COPPER ALLOY CONTACT PLATING: GOLD ON THE MATING AREA, TIN PLATING ON THE CONTACT TAILS, NICKEL UNDERPLATE