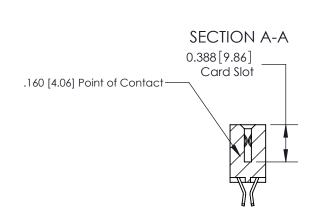

## **Contact Detail**

555-Extender Board Bend (Code 500 Contacts)

.156 [3.96] Contact Spacing x .200 [5.08] Row Spacing

THIS IS A C.A.D. GENERATED DRAWING DO NOT MAKE MANUAL REVISIONS TO MASTER.

ORIGINAL

See Accompanying Page for:

- **Bend Detail**
- **Mounting Options**

833 Series High Temp Card Edge Connector Part Number: 833-060-555-201

**EDAC INC** TORONTO, ONTARIO CANADA

THESE DRAWINGS AND SPECIFICATIONS ARE THE PROPERTY OF EDAC INC.,AND SHALL NOT BE REPRODUCED, OR COPIED OR USED AS THE BASIS FOR THE MANUFACTURE OR SALE OF APPARATUS WITHOUT WRITTEN PERMISSION.