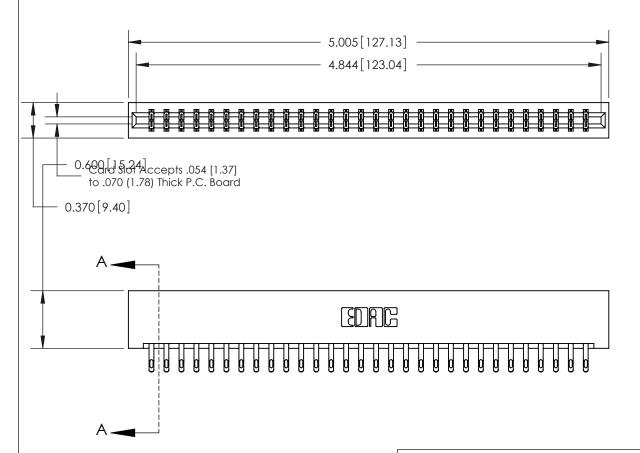

## **Contact Detail**

555-Extender Board Bend (Code 500 Contacts)

.156 [3.96] Contact Spacing x .200 [5.08] Row Spacing

THIS IS A C.A.D. GENERATED DRAWING DO NOT MAKE MANUAL REVISIONS TO MASTER.

ORIGINAL

See Accompanying Page for:

- **Bend Detail**
- **Mounting Options**

833 Series High Temp Card Edge Connector Part Number: 833-060-555-201

**EDAC INC** TORONTO, ONTARIO CANADA

THESE DRAWINGS AND SPECIFICATIONS ARE THE PROPERTY OF EDAC INC.,AND SHALL NOT BE REPRODUCED, OR COPIED OR USED AS THE BASIS FOR THE MANUFACTURE OR SALE OF APPARATUS WITHOUT WRITTEN PERMISSION.