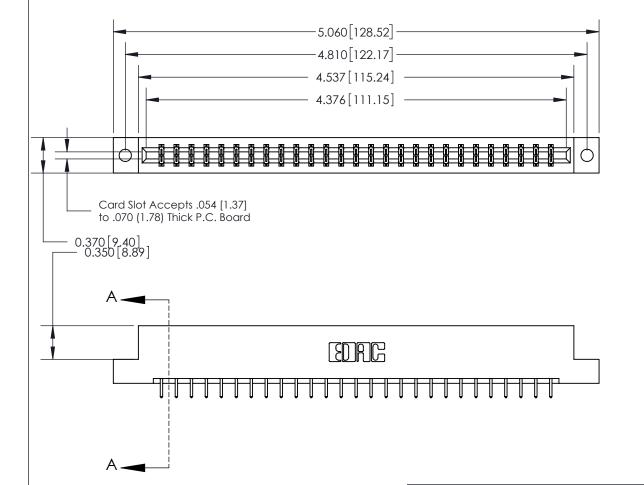

## **See Accompanying Page for:**

- **Bend Detail**
- **Mounting Options**

833 Series High Temp Card Edge Connector Part Number: 833-054-521-202

**EDAC INC** TORONTO, ONTARIO CANADA

THESE DRAWINGS AND SPECIFICATIONS ARE THE PROPERTY OF EDAC INC.,AND SHALL NOT BE REPRODUCED, OR COPIED OR USED AS THE BASIS FOR THE MANUFACTURE OR SALE OF APPARATUS WITHOUT WRITTEN PERMISSION.