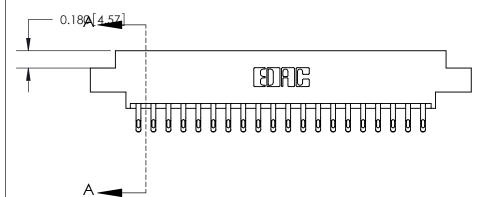

## **Contact Detail**

555-Extender Board Bend (Code 500 Contacts)

.156 [3.96] Contact Spacing x .200 [5.08] Row Spacing

THIS IS A C.A.D. GENERATED DRAWING DO NOT MAKE MANUAL REVISIONS TO MASTER.

ISSUE NUMBER

.160 [4.06] Point of Contact-

| ACAD REFERENCE NO. | 833 ENG MASTER   |  |  |
|--------------------|------------------|--|--|
| DRAWN: J.LEE       | DATE: OCT. 14/09 |  |  |
| CHECKED:           | DATE:            |  |  |
| SCALE: NTS         | SHEET 1 OF 3     |  |  |
| DRAWING NUMBER     | ISSUE            |  |  |
| 833 Assembly       | 1                |  |  |