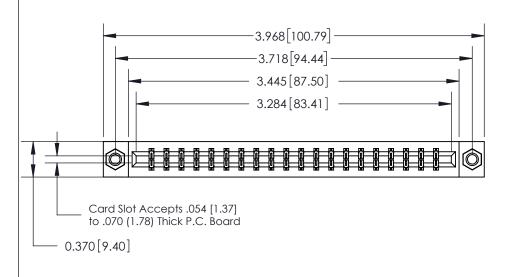

ORIGINAL

833 Series High Temp Card Edge Connector Part Number: 833-040-555-807

**EDAC INC** TORONTO, ONTARIO CANADA

THESE DRAWINGS AND SPECIFICATIONS ARE THE PROPERTY OF EDAC INC.,AND SHALL NOT BE REPRODUCED, OR COPIED OR USED AS THE BASIS FOR THE MANUFACTURE OR SALE OF APPARATUS WITHOUT WRITTEN PERMISSION.

.160 [4.06] Point of Contact-

| ACAD REFERENCE NO. | 833 ENG MASTER   |  |  |
|--------------------|------------------|--|--|
| DRAWN: J.LEE       | DATE: OCT. 14/09 |  |  |
| CHECKED:           | DATE:            |  |  |
| SCALE: NTS         | SHEET 1 OF 3     |  |  |
| DRAWING NUMBER     | ISSUE            |  |  |
| 833 Assembly       | 1                |  |  |

SECTION A-A

0.388 [9.86] Card Slot

**See Accompanying Page for:** 

- **Bend Detail**
- **Mounting Options**

ORIGINAL (1)

ORIGINAL

| 833 Series High Temp Card Edge Connector<br>Contact Bend Detail |                                                                                                                                                                                                 | ACAD REFERENCE NO. | 833 ENG MASTER   |               |
|-----------------------------------------------------------------|-------------------------------------------------------------------------------------------------------------------------------------------------------------------------------------------------|--------------------|------------------|---------------|
|                                                                 |                                                                                                                                                                                                 | DRAWN: J.LEE       | DATE: OCT. 14/09 |               |
|                                                                 |                                                                                                                                                                                                 | CHECKED: DATE:     |                  |               |
| TORONTO, ONTARIO CANADA                                         | THESE DRAWINGS AND SPECIFICATIONS ARE THE PROPERTY OF EDAC INC.,AND SHALL NOT BE REPRODUCED,OR COPIED OR USED AS THE BASIS FOR THE MANUFACTURE OR SALE OF APPARATUS WITHOUT WRITTEN PERMISSION. | SCALE: NTS         | SHEET 2          | 2 <b>OF</b> 3 |
|                                                                 |                                                                                                                                                                                                 | DRAWING NUMBER     |                  | ISSUE         |
|                                                                 |                                                                                                                                                                                                 | 833 Assembly       |                  | 1             |