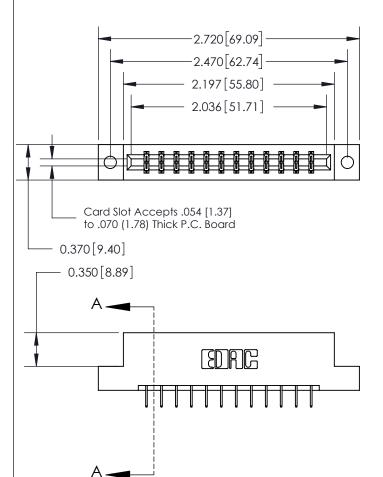

| 833 Series High Temp Card Edge Connector |
|------------------------------------------|
| Part Number: 833-024-524-202             |

**EDAC INC** TORONTO, ONTARIO CANADA

THESE DRAWINGS AND SPECIFICATIONS ARE THE PROPERTY OF EDAC INC.,AND SHALL NOT BE REPRODUCED,OR COPIED OR USED AS THE BASIS FOR THE MANUFACTURE OR SALE OF APPARATUS WITHOUT WRITTEN PERMISSION.

| ACAD REFERENCE NO. | 833 ENG MASTER   |  |  |
|--------------------|------------------|--|--|
| DRAWN: J.LEE       | DATE: OCT. 14/09 |  |  |
| CHECKED:           | DATE:            |  |  |
| SCALE: NTS         | SHEET 1 OF 3     |  |  |
| DRAWING NUMBER     | ISSUE            |  |  |
| 833 Assembly       | 1                |  |  |