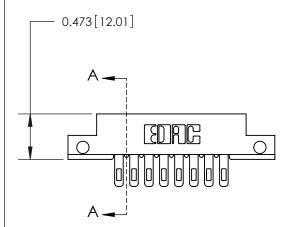

## **Mounting Option**

.128 (3.25) Dia. Side Mounting Holes

## **Contact Detail**

Wire Hole .087x.013(2.21x0.33) - Tail LG .282(7.16)

.156 [3.96] Contact Spacing x .200 [5.08] Row Spacing

**See Accompanying Page for:** 

**Contact Bend Details** 

**SECTION A-A** 

.095 [2.41] Point of Contact (Measured from bottom of Card Slot) Card Slot Accepts .054 [1.37] to .070 [1.78] Thick P.C. Board