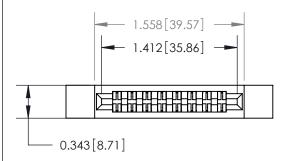

## **Contact Detail**

Wire Hole .087x.013(2.21x0.33) - Tail LG .282(7.16)

.156 [3.96] Contact Spacing x .200 [5.08] Row Spacing

**See Accompanying Page for:** 

**Contact Bend Details** 

**SECTION A-A** 

.095 [2.41] Point of Contact (Measured from bottom of Card Slot) Card Slot Accepts .054 [1.37] to .070 [1.78] Thick P.C. Board