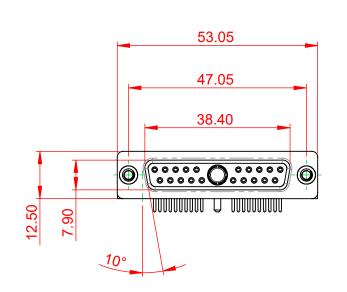

**INSULATOR RESISTANCE:** DIELECTRIC WITHSTANDING VOLTAGE:

|  | COMBINATION D-SUB                                                              |                                                                                                                                                                                                                | SW REFERENCE NO.: 630 COMBO ASSEMBLY |                  |       |
|--|--------------------------------------------------------------------------------|----------------------------------------------------------------------------------------------------------------------------------------------------------------------------------------------------------------|--------------------------------------|------------------|-------|
|  |                                                                                |                                                                                                                                                                                                                | DRAWN: C.B                           | DATE: JAN. 01/20 | 19    |
|  |                                                                                |                                                                                                                                                                                                                | CHECKED:                             | DATE:            |       |
|  | EDAC INC<br>TORONTO, ONTARIO<br>CANADA<br>YOUR CONNECTION TO QUALITY & SERVICE | THESE DRAWINGS AND SPECIFICATIONS<br>ARE THE PROPERTY OF EDAC INC.,AND<br>SHALL NOT BE REPRODUCED,OR COPIED<br>OR USED AS THE BASIS FOR THE<br>MANUFACTURE OR SALE OF APPARATUS<br>WITHOUT WRITTEN PERMISSION. | SCALE: (IN C.A.D. 1:1)               | SHEET 1 OF       | 2     |
|  |                                                                                |                                                                                                                                                                                                                | DRAWING NUMBER: 630-21W1650-1T4      |                  | ISSUE |
|  |                                                                                |                                                                                                                                                                                                                | PART NUMBER: 630-21W                 | 1650-1T4         | 1     |