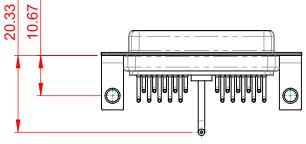

**INSULATOR RESISTANCE:** DIELECTRIC WITHSTANDING VOLTAGE:

|  | COMBINATION D-SUB                                                              |                                                                                                                                                                                                                | SW REFERENCE NO.: 630 COMBO ASSEMBLY |                  |       |
|--|--------------------------------------------------------------------------------|----------------------------------------------------------------------------------------------------------------------------------------------------------------------------------------------------------------|--------------------------------------|------------------|-------|
|  |                                                                                |                                                                                                                                                                                                                | DRAWN: C.B                           | DATE: JAN. 01/20 | 19    |
|  |                                                                                |                                                                                                                                                                                                                | CHECKED:                             | DATE:            |       |
|  | EDAC INC<br>TORONTO, ONTARIO<br>CANADA<br>YOUR CONNECTION TO QUALITY & SERVICE | THESE DRAWINGS AND SPECIFICATIONS<br>ARE THE PROPERTY OF EDAC INC.,AND<br>SHALL NOT BE REPRODUCED,OR COPIED<br>OR USED AS THE BASIS FOR THE<br>MANUFACTURE OR SALE OF APPARATUS<br>WITHOUT WRITTEN PERMISSION. | SCALE: (IN C.A.D. 1:1)               | SHEET 1 OF       | 2     |
|  |                                                                                |                                                                                                                                                                                                                | DRAWING NUMBER: 630-21W1650-1T4      |                  | ISSUE |
|  |                                                                                |                                                                                                                                                                                                                | PART NUMBER: 630-21W                 | 1650-1T4         | 1     |