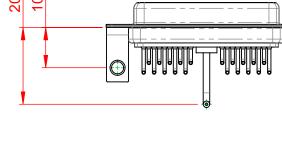

**INSULATOR RESISTANCE:** DIELECTRIC WITHSTANDING VOLTAGE:

|  | COMBINATION D-SUB                                                              |                                                                                                                                                                                                                | SW REFERENCE NO.: 630 COMBO ASSEMBLY |                  |       |
|--|--------------------------------------------------------------------------------|----------------------------------------------------------------------------------------------------------------------------------------------------------------------------------------------------------------|--------------------------------------|------------------|-------|
|  |                                                                                |                                                                                                                                                                                                                | DRAWN: C.B                           | DATE: JAN. 01/20 | 19    |
|  |                                                                                |                                                                                                                                                                                                                | CHECKED:                             | DATE:            |       |
|  | EDAC INC<br>TORONTO, ONTARIO<br>CANADA<br>YOUR CONNECTION TO QUALITY & SERVICE | THESE DRAWINGS AND SPECIFICATIONS<br>ARE THE PROPERTY OF EDAC INC.,AND<br>SHALL NOT BE REPRODUCED,OR COPIED<br>OR USED AS THE BASIS FOR THE<br>MANUFACTURE OR SALE OF APPARATUS<br>WITHOUT WRITTEN PERMISSION. | SCALE: (IN C.A.D. 1:1)               | SHEET 1 OF       | 2     |
|  |                                                                                |                                                                                                                                                                                                                | DRAWING NUMBER: 630-21W1650-1T4      |                  | ISSUE |
|  |                                                                                |                                                                                                                                                                                                                | PART NUMBER: 630-21W                 | 1650-1T4         | 1     |