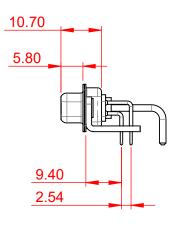

**INSULATOR RESISTANCE:** DIELECTRIC WITHSTANDING VOLTAGE:

|  | COMBINATION D-SUB                                                              |                                                                                                                                                                                                                | SW REFERENCE NO.: 630 COMBO ASSEMBLY |                  |       |
|--|--------------------------------------------------------------------------------|----------------------------------------------------------------------------------------------------------------------------------------------------------------------------------------------------------------|--------------------------------------|------------------|-------|
|  |                                                                                |                                                                                                                                                                                                                | DRAWN: C.B                           | DATE: JAN. 01/20 | 19    |
|  |                                                                                |                                                                                                                                                                                                                | CHECKED:                             | DATE:            |       |
|  | EDAC INC<br>TORONTO, ONTARIO<br>CANADA<br>YOUR CONNECTION TO QUALITY & SERVICE | THESE DRAWINGS AND SPECIFICATIONS<br>ARE THE PROPERTY OF EDAC INC.,AND<br>SHALL NOT BE REPRODUCED,OR COPIED<br>OR USED AS THE BASIS FOR THE<br>MANUFACTURE OR SALE OF APPARATUS<br>WITHOUT WRITTEN PERMISSION. | SCALE: (IN C.A.D. 1:1)               | SHEET 1 OF       | 2     |
|  |                                                                                |                                                                                                                                                                                                                | DRAWING NUMBER: 630-21W1650-1T4      |                  | ISSUE |
|  |                                                                                |                                                                                                                                                                                                                | PART NUMBER: 630-21W                 | 1650-1T4         | 1     |