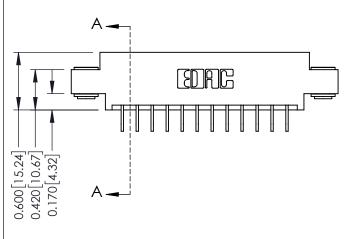

**Mounting Option** 

03-.116 (2.95) I.D. Floating Eyelets

**Contact Detail** 

559-90 Degree Bend (Code 541 Contacts) .156 [3.96] Contact Spacing x .200 [5.08] Row Spacing THIS IS A C.A.D. GENERATED DRAWING DO NOT MAKE MANUAL REVISIONS TO MASTER.

0.330 [8.38] Card Slot 0.160 [4.06] Point of Contact

ISSUE NUMBER

ORIGINAL

1

| 337 / 387 Series Card Edge Connector<br>Contact Bend Detail |                                                                     | ACAD REFERENCE NO. | 337 ENG MASTER   |               |
|-------------------------------------------------------------|---------------------------------------------------------------------|--------------------|------------------|---------------|
|                                                             |                                                                     | DRAWN: J.LEE       | DATE: OCT. 06/09 |               |
|                                                             |                                                                     | CHECKED:           | DATE:            |               |
| EDAC INC                                                    | THESE DRAWINGS AND SPECIFICATIONS ARE THE PROPERTY OF EDAC INC. AND | SCALE: NTS         | SHEET            | 2 <b>OF</b> 3 |
| TORONTO, ONTARIO CANADA                                     | SHALL NOT BE REPRODUCED, OR COPIED OR USED AS THE BASIS FOR THE     | DRAWING NUMBER     |                  | ISSUE         |
| CAINADA                                                     | MANUFACTURE OR SALE OF APPARATUS<br>WITHOUT WRITTEN PERMISSION.     | 337 Assembly       |                  | 1             |