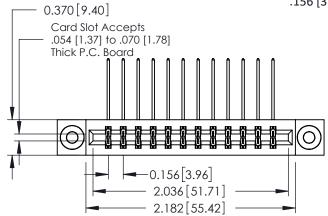

ISSUE NUMBER

ORIGINAL

1

**See Accompanying Pages for:** 

- **Contact Bend Details**
- **Mounting Options**

| 337 / 387 Series Card Edge Connector |  |
|--------------------------------------|--|
| Part Number: 387-024-559-803         |  |

| ACAD REFERENCE NO. | 337 ENG MASTER   |
|--------------------|------------------|
| DRAWN: J.LEE       | DATE: OCT. 06/09 |
| CHECKED:           | DATE:            |
| SCALE: NTS         | SHEET 1 OF 3     |
| DRAWING NUMBER     | ISSUE            |
| 337 Assembly       | 1                |