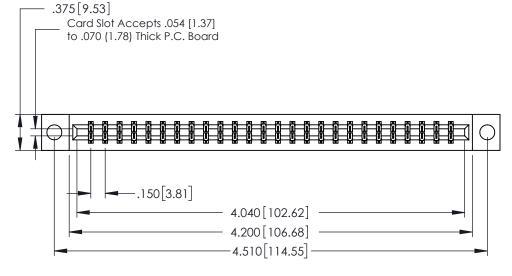

379 Series Card Edge Connector Part Number: 379-052-544-204

**See Accompanying Page for: Bend Detail Mounting Options** 

YOUR CONNECTION TO QUALITY & SERVICE

|    | DRAWN: J.LEE   | DATE: O | ار. 14/09 |
|----|----------------|---------|-----------|
|    | CHECKED:       | DATE:   |           |
| ,  | SCALE: NTS     | SHEET   | 1 OF 3    |
| ED | DRAWING NUMBER |         | ISSUE     |
| 3  | 379 Assembly   |         | 1         |