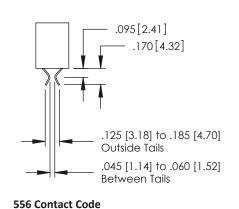

ACAD REFERENCE NO. 379 ENG MASTER

379 Series Card Edge Connector Contact Bend Detail

YOUR CONNECTION TO QUALITY & SERVICE

CANADA

|    | ACAD REFERENCE N | . 379 ENG MASTER |
|----|------------------|------------------|
|    | DRAWN: J.LEE     | DATE: OCT. 14/09 |
|    | CHECKED:         | DATE:            |
|    | SCALE: NTS       | SHEET 2 OF 3     |
| ED | DRAWING NUMBER   | ISSUE            |