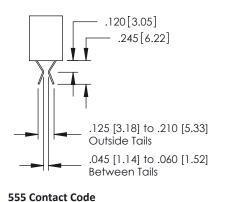

**Mounting Option** 

04-.156 (3.96) Dia. Mounting Holes

**Contact Detail** 

THIS IS A C.A.D. GENERATED DRAWING 544-Wire Wrap .050x.025(1.27x0.64) - Tail LG=.750(19.05)0 NOT MAKE MANUAL REVISIONS TO MASTER .150 [3.81] Contact Spacing x .200 [5.08] Row Spacing