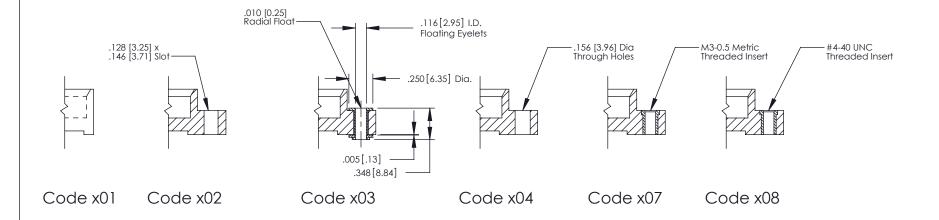

379 Assembly

THIS IS A C.A.D. GENERATED DRAWING DO NOT MAKE MANUAL REVISIONS TO MASTER

ISSUE NUMBE

ORIGINAL

1

| 379 Series Card Edge Connector                                 | ACAD REFERENCE NO. 379 ENG MASTER |
|----------------------------------------------------------------|-----------------------------------|
| Mounting Options                                               | DRAWN: J.LEE DATE: OCT. 14/09     |
| Moorning Ophons                                                | CHECKED: DATE:                    |
| EDAC INC THESE DRAWINGS AND SPEC                               |                                   |
| IORONIO, ONIARIO SHALL NOT BE REPRODUCE                        | ED,OR COPIED DRAWING NUMBER ISSUE |
| YOUR CONNECTION TO QUALITY & SERVICE WITHOUT WRITTEN PERMISSIC | APPARATUS 270 Accomply 1          |