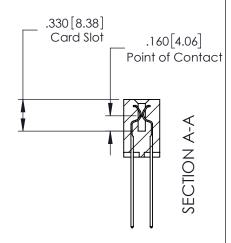

ACAD REFERENCE NO. 379 ENG MASTER

379 Series Card Edge Connector Contact Bend Detail

YOUR CONNECTION TO QUALITY & SERVICE

CANADA

|    | ACAD REFERENCE N | . 379 ENG MASTER |
|----|------------------|------------------|
|    | DRAWN: J.LEE     | DATE: OCT. 14/09 |
|    | CHECKED:         | DATE:            |
|    | SCALE: NTS       | SHEET 2 OF 3     |
| ED | DRAWING NUMBER   | ISSUE            |