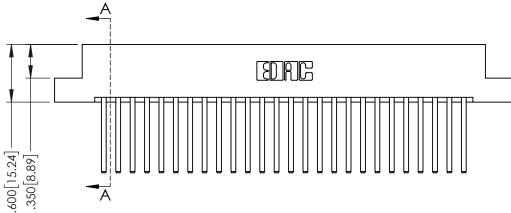

ACAD REFERENCE NO. 379 ENG MASTER

379 Series Card Edge Connector Contact Bend Detail

YOUR CONNECTION TO QUALITY & SERVICE

CANADA

|    | ACAD REFERENCE N | . 379 ENG MASTER |
|----|------------------|------------------|
|    | DRAWN: J.LEE     | DATE: OCT. 14/09 |
|    | CHECKED:         | DATE:            |
|    | SCALE: NTS       | SHEET 2 OF 3     |
| ED | DRAWING NUMBER   | ISSUE            |