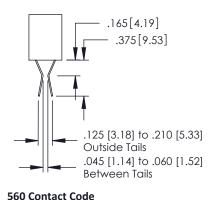

ACAD REFERENCE NO. 379 ENG MASTER

379 Series Card Edge Connector Contact Bend Detail

YOUR CONNECTION TO QUALITY & SERVICE

CANADA

|    | ACAD REFERENCE N | . 379 ENG MASTER |
|----|------------------|------------------|
|    | DRAWN: J.LEE     | DATE: OCT. 14/09 |
|    | CHECKED:         | DATE:            |
|    | SCALE: NTS       | SHEET 2 OF 3     |
| ED | DRAWING NUMBER   | ISSUE            |