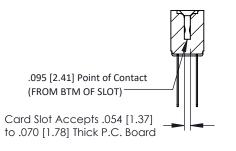

Mounting Option
No Mounting Lugs

**Contact Detail** 

Wire Wrap .046x.013(1.17x0.33) - Tail LG=.520(13.21) .156 [3.96] Contact Spacing x .200 [5.08] Row Spacing

THIS IS A C.A.D. GENERATED DRAWING DO NOT MAKE MANUAL REVISIONS TO MAS ER.