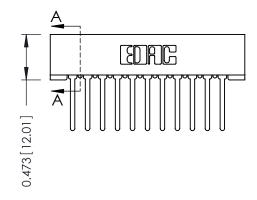

Mounting Option
No Mounting Lugs

**Contact Detail** 

Wire Wrap .046x.013(1.17x0.33) - Tail LG=.520(13.21) .156 [3.96] Contact Spacing x .200 [5.08] Row Spacing

THIS IS A C.A.D. GENERATED DRAWING DO NOT MAKE MANUAL REVISIONS TO MAS ER.