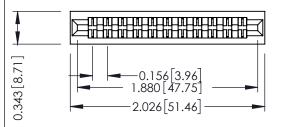

Mounting Option
No Mounting Lugs

**Contact Detail** 

Wire Wrap .046x.013(1.17x0.33) - Tail LG=.520(13.21) .156 [3.96] Contact Spacing x .200 [5.08] Row Spacing

THIS IS A C.A.D. GENERATED DRAWING DO NOT MAKE MANUAL REVISIONS TO MAS ER.