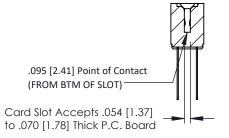

## SECTION A-A

| 307 / 357 Card Edge Connector<br>Part Number: 357-014-542-212 |                                                                                                                                                                                                 | ACAD REFERENCE NO. 307 ENG MASTER |             |          |          |
|---------------------------------------------------------------|-------------------------------------------------------------------------------------------------------------------------------------------------------------------------------------------------|-----------------------------------|-------------|----------|----------|
|                                                               |                                                                                                                                                                                                 | DRAWN:                            | J.LEE       | DATE: AU | G. 11/09 |
|                                                               |                                                                                                                                                                                                 | CHECKED:                          |             | DATE:    |          |
| TORONTO, ONTARIO CANADA                                       | THESE DRAWINGS AND SPECIFICATIONS ARE THE PROPERTY OF EDAC INC.,AND SHALL NOT BE REPRODUCED,OR COPIED OR USED AS THE BASIS FOR THE MANUFACTURE OR SALE OF APPARATUS WITHOUT WRITTEN PERMISSION. | SCALE:                            | NTS         | SHEET    | 1 OF 3   |
|                                                               |                                                                                                                                                                                                 | DRAWING                           | NUMBER      |          | ISSUE    |
|                                                               |                                                                                                                                                                                                 | 3                                 | 07 Assembly |          | 1        |