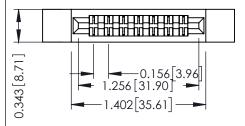

**Mounting Option Contact Detail** 

.128 (3.25) Dia. Side Mounting Holes Wire Wrap .046x.013(1.17x0.33) - Tail LG=.520(13.21) .156 [3.96] Contact Spacing x .200 [5.08] Row Spacing