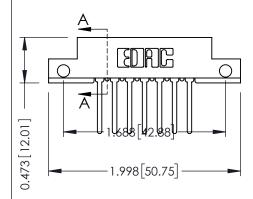

## SECTION A-A

| 307 / 357 Card Edge Connector<br>Part Number: 357-014-542-212 |                                                                                                                                                                                                 | ACAD REFERENCE NO. 307 ENG MASTER |             |          |          |
|---------------------------------------------------------------|-------------------------------------------------------------------------------------------------------------------------------------------------------------------------------------------------|-----------------------------------|-------------|----------|----------|
|                                                               |                                                                                                                                                                                                 | DRAWN:                            | J.LEE       | DATE: AU | G. 11/09 |
|                                                               |                                                                                                                                                                                                 | CHECKED:                          |             | DATE:    |          |
| TORONTO, ONTARIO CANADA                                       | THESE DRAWINGS AND SPECIFICATIONS ARE THE PROPERTY OF EDAC INC.,AND SHALL NOT BE REPRODUCED,OR COPIED OR USED AS THE BASIS FOR THE MANUFACTURE OR SALE OF APPARATUS WITHOUT WRITTEN PERMISSION. | SCALE:                            | NTS         | SHEET    | 1 OF 3   |
|                                                               |                                                                                                                                                                                                 | DRAWING                           | NUMBER      |          | ISSUE    |
|                                                               |                                                                                                                                                                                                 | 3                                 | 07 Assembly |          | 1        |