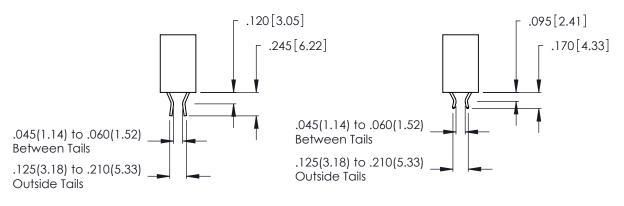

THIS IS A C.A.D. GENERATED DRAWING DO NOT MAKE MANUAL REVISIONS TO MASTER.

ISSUE NUMBER

ORIGINAL

1

**Contact Code 555** 

Contact Code 556

**Contact Code 558** 

**Contact Code 559** 

**Contact Code 560** 

INSULATOR MATERIAL: THERMOPLASTIC POLYESTER, UL 94V-0 CONTACT MATERIAL; COPPER, NICKEL, TIN ALLOY CA-725 CONTACT PLATING: GOLD ON THE MATING AREA, TIN-LEAD

ON THE CONTACT TAILS, NICKEL UNDERPLATE