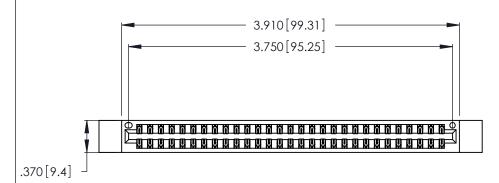

<u>Contact Dimensions:</u>
521-P.C. Tail .025 Sq. (0.64 Sq.) - Tail LG. =.150 (3.81)
.125 (3.18) Contact Spacing x .250 (6.35) Row Spacing

THIS IS A C.A.D. GENERATED DRAWING DO NOT MAKE MANUAL REVISIONS TO MASTER.

- INSULATOR MATERIAL: THERMOPLASTIC POLYESTER, UL 94V-0 CONTACT MATERIAL; COPPER, NICKEL, TIN ALLOY CA-725
- CONTACT PLATING: GOLD ON THE MATING AREA, TIN-LEAD ON THE CONTACT TAILS, NICKEL UNDERPLATE

| 346/396 SERIES CARD EDGE CONNECTOR |
|------------------------------------|
| PART NUMBER: 346-058-521-212       |