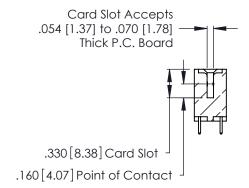

<u>Contact Dimensions:</u>
521-P.C. Tail .025 Sq. (0.64 Sq.) - Tail LG. =.150 (3.81)
.125 (3.18) Contact Spacing x .250 (6.35) Row Spacing

THIS IS A C.A.D. GENERATED DRAWING DO NOT MAKE MANUAL REVISIONS TO MASTER.

- INSULATOR MATERIAL: THERMOPLASTIC POLYESTER, UL 94V-0 CONTACT MATERIAL; COPPER, NICKEL, TIN ALLOY CA-725
- CONTACT PLATING: GOLD ON THE MATING AREA, TIN-LEAD ON THE CONTACT TAILS, NICKEL UNDERPLATE

| 346/396 SERIES CARD EDGE CONNECTOR |
|------------------------------------|
| PART NUMBER: 346-058-521-212       |