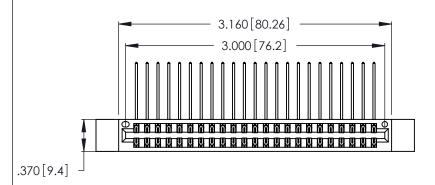

Contact Dimensions:
558-90 Degree Bend (Code 541 Contacts)
See Sheet 2 for Contact Code 555, 556, 558, 559, 560 Dimensions

Card Slot Accepts .054 [1.37] to .070 [1.78] Thick P.C. Board .330 [8.38] Card Slot .160 [4.07] Point of Contact

- INSULATOR MATERIAL: THERMOPLASTIC POLYESTER, UL 94V-0 CONTACT MATERIAL; COPPER, NICKEL, TIN ALLOY CA-725
- CONTACT PLATING: GOLD ON THE MATING AREA, TIN-LEAD ON THE CONTACT TAILS, NICKEL UNDERPLATE

346/396 SERIES CARD EDGE CONNECTOR PART NUMBER: 346-046-558-212