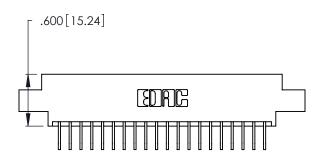

THIS IS A C.A.D. GENERATED DRAWING DO NOT MAKE MANUAL REVISIONS TO MASTER.

346/396 SERIES CARD EDGE CONNECTOR PART NUMBER: 346-040-558-804

**EDAC INC** TORONTO, ONTARIO CANADA

THESE DRAWINGS AND SPECIFICATIONS ARE THE PROPERTY OF EDAC INC., AND SHALL NOT BE REPRODUCED, OR COPIED OR USED AS THE BASIS FOR THE MANUFACTURE OR SALE OF APPARATUS WITHOUT WRITTEN PERMISSION.