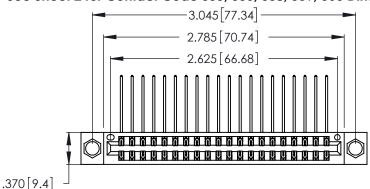

Contact Dimensions:
558-90 Degree Bend (Code 541 Contacts)
See Sheet 2 for Contact Code 555, 556, 558, 559, 560 Dimensions

- INSULATOR MATERIAL: THERMOPLASTIC POLYESTER, UL 94V-0 CONTACT MATERIAL; COPPER, NICKEL, TIN ALLOY CA-725
- CONTACT PLATING: GOLD ON THE MATING AREA, TIN-LEAD ON THE CONTACT TAILS, NICKEL UNDERPLATE

THIS IS A C.A.D. GENERATED DRAWING DO NOT MAKE MANUAL REVISIONS TO MASTER.

346/396 SERIES CARD EDGE CONNECTOR PART NUMBER: 346-040-558-804

**EDAC INC** TORONTO, ONTARIO CANADA

THESE DRAWINGS AND SPECIFICATIONS ARE THE PROPERTY OF EDAC INC., AND SHALL NOT BE REPRODUCED, OR COPIED OR USED AS THE BASIS FOR THE MANUFACTURE OR SALE OF APPARATUS WITHOUT WRITTEN PERMISSION.