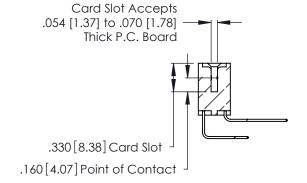

Contact Dimensions:
558-90 Degree Bend (Code 541 Contacts)
See Sheet 2 for Contact Code 555, 556, 558, 559, 560 Dimensions

- INSULATOR MATERIAL: THERMOPLASTIC POLYESTER, UL 94V-0 CONTACT MATERIAL; COPPER, NICKEL, TIN ALLOY CA-725
- CONTACT PLATING: GOLD ON THE MATING AREA, TIN-LEAD ON THE CONTACT TAILS, NICKEL UNDERPLATE

Contact Code 560

INSULATOR MATERIAL: THERMOPLASTIC POLYESTER, UL 94V-0 CONTACT MATERIAL; COPPER, NICKEL, TIN ALLOY CA-725 CONTACT PLATING: GOLD ON THE MATING AREA, TIN-LEAD

ON THE CONTACT TAILS, NICKEL UNDERPLATE