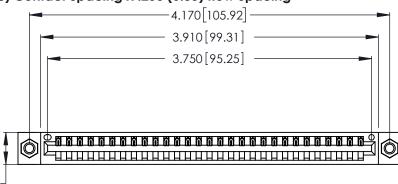

<u>Contact Dimensions:</u>
526-P.C. Tail .018 Sq. (0.46 Sq.) - Tail LG. =.350 (8.89)
.125 (3.18) Contact Spacing x .250 (6.35) Row Spacing

.370 [9.4]

.600 [15.24] 

THIS IS A C.A.D. GENERATED DRAWING DO NOT MAKE MANUAL REVISIONS TO MASTER.

ISSUE NUMBER ORIGINAL 1

.054 [1.37] to .070 [1.78] Thick P.C. Board .330 [8.38] Card Slot .160 [4.07] Point of Contact

Card Slot Accepts

346/396 SERIES CARD EDGE CONNECTOR PART NUMBER: 346-029-526-107

YOUR CONNECTION TO QUALITY & SERVICE