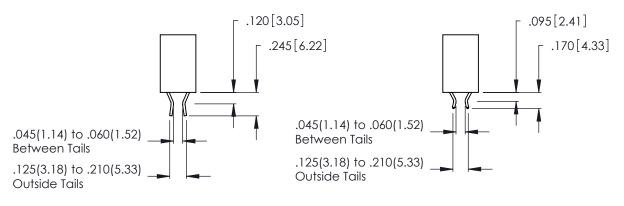

ISSUE NUMBER

ORIGINAL

1

**Contact Code 555** 

Contact Code 556

**Contact Code 558** 

**Contact Code 559** 

**Contact Code 560** 

INSULATOR MATERIAL: THERMOPLASTIC POLYESTER, UL 94V-0 CONTACT MATERIAL; COPPER, NICKEL, TIN ALLOY CA-725 CONTACT PLATING: GOLD ON THE MATING AREA, TIN-LEAD

ON THE CONTACT TAILS, NICKEL UNDERPLATE

346/396 SERIES CARD EDGE CONNECTOR CONTACT CODE 555,556,558,559,560 DIMENSIONS