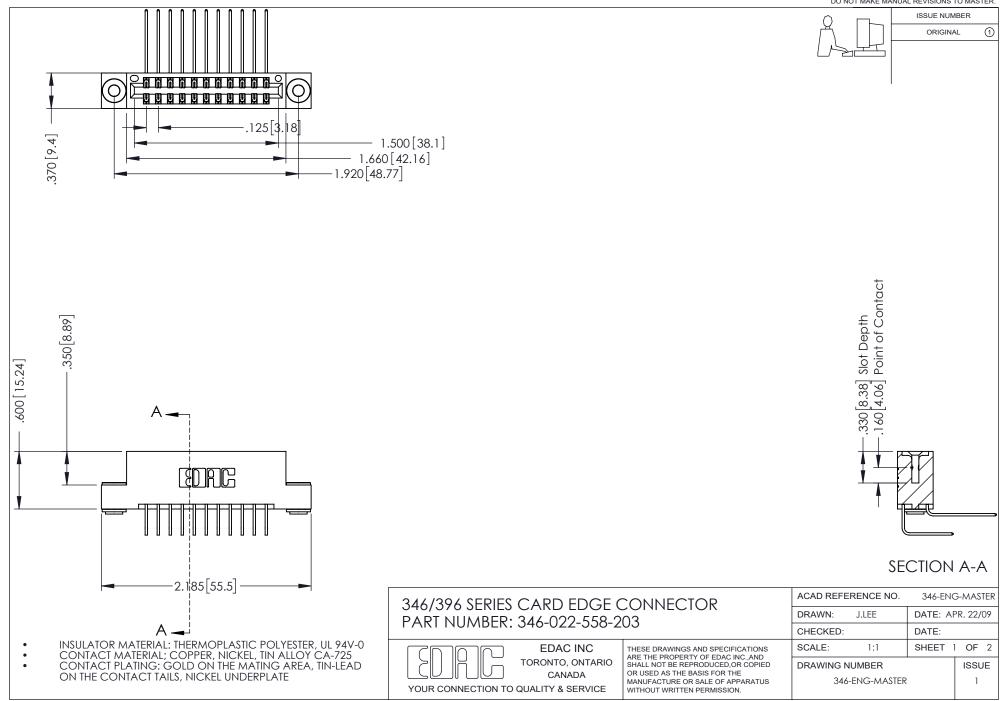

## **Contact Code 556**

INSULATOR MATERIAL: THERMOPLASTIC POLYESTER, UL 94V-0 CONTACT MATERIAL; COPPER, NICKEL, TIN ALLOY CA-725 CONTACT PLATING: GOLD ON THE MATING AREA, TIN-LEAD

ON THE CONTACT TAILS, NICKEL UNDERPLATE

## 346/396 SERIES CARD EDGE CONNECTOR CONTACT CODE 555,556,558,559,560 DIMENSIONS

YOUR CONNECTION TO QUALITY & SERVICE

**EDAC INC** TORONTO, ONTARIO CANADA

THESE DRAWINGS AND SPECIFICATIONS ARE THE PROPERTY OF EDAC INC.,AND SHALL NOT BE REPRODUCED, OR COPIED OR USED AS THE BASIS FOR THE MANUFACTURE OR SALE OF APPARATUS WITHOUT WRITTEN PERMISSION.