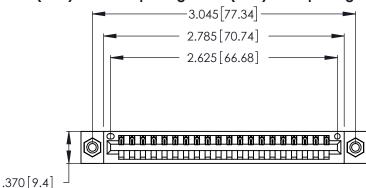

<u>Contact Dimensions:</u>
526-P.C. Tail .018 Sq. (0.46 Sq.) - Tail LG. =.350 (8.89)
.125 (3.18) Contact Spacing x .250 (6.35) Row Spacing

- INSULATOR MATERIAL: THERMOPLASTIC POLYESTER, UL 94V-0 CONTACT MATERIAL; COPPER, NICKEL, TIN ALLOY CA-725
- CONTACT PLATING: GOLD ON THE MATING AREA, TIN-LEAD ON THE CONTACT TAILS, NICKEL UNDERPLATE

THIS IS A C.A.D. GENERATED DRAWING DO NOT MAKE MANUAL REVISIONS TO MASTER.

1

| 346/396 SERIES CARD EDGE CONNECTOR |
|------------------------------------|
| PART NUMBER: 346-020-526-108       |

**EDAC INC** TORONTO, ONTARIO CANADA