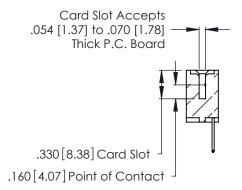

THIS IS A C.A.D. GENERATED DRAWING DO NOT MAKE MANUAL REVISIONS TO MASTER.

ISSUE NUMBER

ORIGINAL

1

**Contact Code 555** 

Contact Code 556

**Contact Code 558** 

**Contact Code 559** 

**Contact Code 560** 

INSULATOR MATERIAL: THERMOPLASTIC POLYESTER, UL 94V-0 CONTACT MATERIAL; COPPER, NICKEL, TIN ALLOY CA-725 CONTACT PLATING: GOLD ON THE MATING AREA, TIN-LEAD

ON THE CONTACT TAILS, NICKEL UNDERPLATE

346/396 SERIES CARD EDGE CONNECTOR CONTACT CODE 555,556,558,559,560 DIMENSIONS

YOUR CONNECTION TO QUALITY & SERVICE

**EDAC INC** TORONTO, ONTARIO CANADA

THESE DRAWINGS AND SPECIFICATIONS ARE THE PROPERTY OF EDAC INC.,AND SHALL NOT BE REPRODUCED, OR COPIED OR USED AS THE BASIS FOR THE MANUFACTURE OR SALE OF APPARATUS WITHOUT WRITTEN PERMISSION.