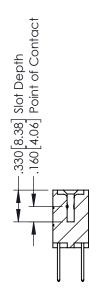

INSULATOR MATERIAL: THERMOPLASTIC POLYESTER, UL 94V-0 CONTACT MATERIAL; COPPER, NICKEL, TIN ALLOY CA-725 CONTACT PLATING: GOLD ON THE MATING AREA, TIN-LEAD ON THE CONTACT TAILS, NICKEL UNDERPLATE

346/396 SERIES CARD EDGE CONNECTOR PART NUMBER: 346-010-526-812

YOUR CONNECTION TO QUALITY & SERVICE

**EDAC INC** TORONTO, ONTARIO CANADA

THESE DRAWINGS AND SPECIFICATIONS ARE THE PROPERTY OF EDAC INC.,AND SHALL NOT BE REPRODUCED,OR COPIED OR USED AS THE BASIS FOR THE MANUFACTURE OR SALE OF APPARATUS WITHOUT WRITTEN PERMISSION.

| ACAD REFERENCE NO. | 346-ENG-MASTER   |
|--------------------|------------------|
| DRAWN: J.LEE       | DATE: APR. 22/09 |
| CHECKED:           | DATE:            |
| SCALE: 1:1         | SHEET 1 OF 2     |
| DRAWING NUMBER     | ISSUE            |

346-ENG-MASTER



**SECTION A-A** 



ISSUE NUMBER ORIGINAL 1



## **Contact Code 555**

## **Contact Code 556**



INSULATOR MATERIAL: THERMOPLASTIC POLYESTER, UL 94V-0 CONTACT MATERIAL; COPPER, NICKEL, TIN ALLOY CA-725 CONTACT PLATING: GOLD ON THE MATING AREA, TIN-LEAD

ON THE CONTACT TAILS, NICKEL UNDERPLATE

## 346/396 SERIES CARD EDGE CONNECTOR CONTACT CODE 555,556,558,559,560 DIMENSIONS

YOUR CONNECTION TO QUALITY & SERVICE

**EDAC INC** TORONTO, ONTARIO CANADA

THESE DRAWINGS AND SPECIFICATIONS ARE THE PROPERTY OF EDAC INC.,AND SHALL NOT BE REPRODUCED, OR COPIED OR USED AS THE BASIS FOR THE MANUFACTURE OR SALE OF APPARATUS WITHOUT WRITTEN PERMISSION.

|   | ACAD REFERENCE NO. | 346-ENG-MASTER   |
|---|--------------------|------------------|
|   | DRAWN: J.LEE       | DATE: APR. 22/09 |
| ) | CHEC