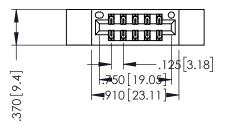

346/396 SERIES CARD EDGE CONNECTOR PART NUMBER: 346-010-526-812

YOUR CONNECTION TO QUALITY & SERVICE

**EDAC INC** TORONTO, ONTARIO CANADA

THESE DRAWINGS AND SPECIFICATIONS ARE THE PROPERTY OF EDAC INC.,AND SHALL NOT BE REPRODUCED,OR COPIED OR USED AS THE BASIS FOR THE MANUFACTURE OR SALE OF APPARATUS WITHOUT WRITTEN PERMISSION.

THIS IS A C.A.D. GENERATED DRAWING DO NOT MAKE MANUAL REVISIONS TO MASTER.

ISSUE NUMBER

ORIGINAL

1

INSULATOR MATERIAL: THERMOPLASTIC POLYESTER, UL 94V-0 CONTACT MATERIAL; COPPER, NICKEL, TIN ALLOY CA-725 CONTACT PLATING: GOLD ON THE MATING AREA, TIN-LEAD ON THE CONTACT TAILS, NICKEL UNDERPLATE