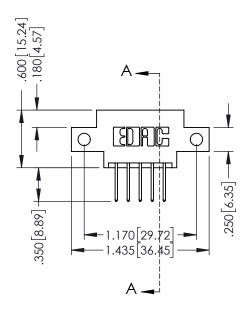

## **Contact Code 555**

## **Contact Code 556**

INSULATOR MATERIAL: THERMOPLASTIC POLYESTER, UL 94V-0 CONTACT MATERIAL; COPPER, NICKEL, TIN ALLOY CA-725 CONTACT PLATING: GOLD ON THE MATING AREA, TIN-LEAD

ON THE CONTACT TAILS, NICKEL UNDERPLATE

## 346/396 SERIES CARD EDGE CONNECTOR CONTACT CODE 555,556,558,559,560 DIMENSIONS

YOUR CONNECTION TO QUALITY & SERVICE

**EDAC INC** TORONTO, ONTARIO CANADA

THESE DRAWINGS AND SPECIFICATIONS ARE THE PROPERTY OF EDAC INC.,AND SHALL NOT BE REPRODUCED, OR COPIED OR USED AS THE BASIS FOR THE MANUFACTURE OR SALE OF APPARATUS WITHOUT WRITTEN PERMISSION.