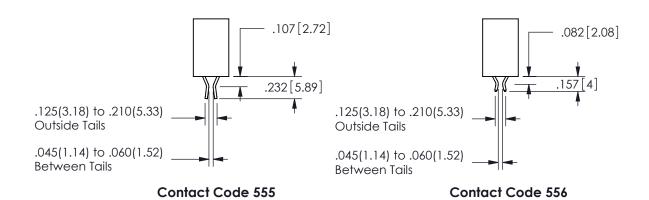

CONTACT MATERIAL; COPPER ALLOY

CONTACT PLATING: GOLD ON THE MATING AREA, TIN PLATING ON THE CONTACT TAILS, NICKEL UNDERPLATE

345/395 SERIES CARD EDGE CONNECTOR CONTACT CODE 555,556,558,559,560 DIMENSIONS