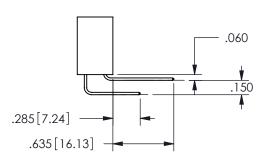

SECTION A-A

ISSUE NUMBER ORIGINAL

1

**Contact Code 558** 

Contact Code 559

**Contact Code 560** 

INSULATOR MATERIAL: THERMOPLASTIC POLYESTER, UL 94V-0

DAP MATERIAL AVAILABLE UPON REQUEST

CONTACT MATERIAL; COPPER ALLOY

CONTACT PLATING: GOLD ON THE MATING AREA, TIN PLATING ON THE CONTACT TAILS, NICKEL UNDERPLATE

345/395 SERIES CARD EDGE CONNECTOR CONTACT CODE 555,556,558,559,560 DIMENSIONS