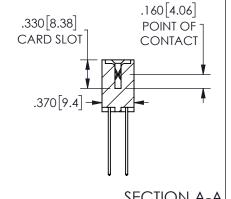

ISSUE NUMBER ORIGINAL

1

**Contact Code 558** 

Contact Code 559

Contact Code 560

INSULATOR MATERIAL: THERMOPLASTIC POLYESTER, UL 94V-0

DAP MATERIAL AVAILABLE UPON REQUEST

CONTACT MATERIAL; COPPER ALLOY CONTACT PLATING: GOLD ON THE MATING AREA, TIN PLATING ON THE CONTACT TAILS, NICKEL UNDERPLATE

345/395 SERIES CARD EDGE CONNECTOR CONTACT CODE 555,556,558,559,560 DIMENSIONS

YOUR CONNECTION TO QUALITY & SERVICE

**EDAC INC** TORONTO, ONTARIO CANADA

THESE DRAWINGS AND SPECIFICATIONS ARE THE PROPERTY OF EDAC INC.,AND SHALL NOT BE REPRODUCED, OR COPIED OR USED AS THE BASIS FOR THE MANUFACTURE OR SALE OF APPARATUS WITHOUT WRITTEN PERMISSION.