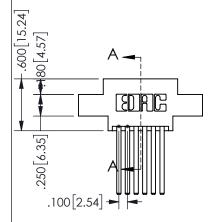

ISSUE NUMBER ORIGINAL

1

**Contact Code 558** 

Contact Code 559

Contact Code 560

INSULATOR MATERIAL: THERMOPLASTIC POLYESTER, UL 94V-0

DAP MATERIAL AVAILABLE UPON REQUEST

CONTACT MATERIAL; COPPER ALLOY CONTACT PLATING: GOLD ON THE MATING AREA, TIN PLATING ON THE CONTACT TAILS, NICKEL UNDERPLATE

345/395 SERIES CARD EDGE CONNECTOR CONTACT CODE 555,556,558,559,560 DIMENSIONS

YOUR CONNECTION TO QUALITY & SERVICE

**EDAC INC** TORONTO, ONTARIO CANADA

THESE DRAWINGS AND SPECIFICATIONS ARE THE PROPERTY OF EDAC INC.,AND SHALL NOT BE REPRODUCED, OR COPIED OR USED AS THE BASIS FOR THE MANUFACTURE OR SALE OF APPARATUS WITHOUT WRITTEN PERMISSION.