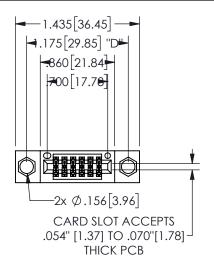

## 345/395 SERIES CARD EDGE CONNECTOR PART NUMBER: 345-012-544-804

YOUR CONNECTION TO QUALITY & SERVICE

**EDAC INC** TORONTO, ONTARIO CANADA

THESE DRAWINGS AND SPECIFICATIONS ARE THE PROPERTY OF EDAC INC.,AND SHALL NOT BE REPRODUCED, OR COPIED OR USED AS THE BASIS FOR THE MANUFACTURE OR SALE OF APPARATUS WITHOUT WRITTEN PERMISSION.

THIS IS A C.A.D. GENERATED DRAWING DO NOT MAKE MANUAL REVISIONS TO MASTER.

ISSUE NUMBER

ORIGINAL

<u>Contact Dimensions:</u> 544-Wire Wrap .050x.025(1.27x0.64) - Tail LG=.750(19.05)

.100 (2.54) Contact Spacing x .200 (5.08) Row Spacing