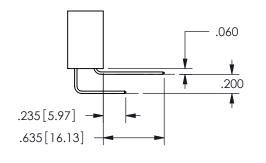

THIS IS A C.A.D. GENERATED DRAWING DO NOT MAKE MANUAL REVISIONS TO MASTER.

ISSUE NUMBER

ORIGINAL

<u>Contact Dimensions:</u> 544-Wire Wrap .050x.025(1.27x0.64) - Tail LG=.750(19.05)

.100 (2.54) Contact Spacing x .200 (5.08) Row Spacing

ISSUE NUMBER ORIGINAL

1

**Contact Code 558** 

Contact Code 559

Contact Code 560

INSULATOR MATERIAL: THERMOPLASTIC POLYESTER, UL 94V-0

DAP MATERIAL AVAILABLE UPON REQUEST

CONTACT MATERIAL; COPPER ALLOY CONTACT PLATING: GOLD ON THE MATING AREA, TIN PLATING ON THE CONTACT TAILS, NICKEL UNDERPLATE