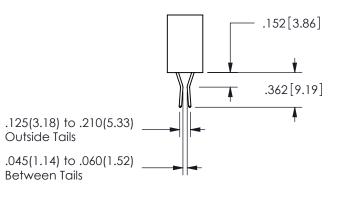

ISSUE NUMBER ORIGINAL

1

**Contact Code 558** 

Contact Code 559

Contact Code 560

INSULATOR MATERIAL: THERMOPLASTIC POLYESTER, UL 94V-0

DAP MATERIAL AVAILABLE UPON REQUEST

CONTACT MATERIAL; COPPER ALLOY CONTACT PLATING: GOLD ON THE MATING AREA, TIN PLATING ON THE CONTACT TAILS, NICKEL UNDERPLATE