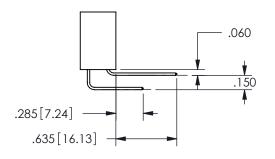

THIS IS A C.A.D. GENERATED DRAWING DO NOT MAKE MANUAL REVISIONS TO MASTER.

ISSUE NUMBER

ORIGINAL

<u>Contact Dimensions:</u> 544-Wire Wrap .050x.025(1.27x0.64) - Tail LG=.750(19.05)

.100 (2.54) Contact Spacing x .200 (5.08) Row Spacing