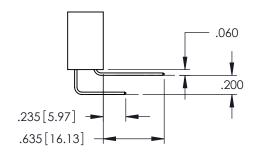

Contact Dimensions: 559-90 Degree Bend (Code 541 Contacts) See Sheet 2 for Contact Code 555, 556, 558, 559, 560 Dimensions

..330[8.38] CARD SLOT .160[4.06] POINT OF CONTACT

SECTION A-A

1

- INSULATOR MATERIAL: THERMOPLASTIC PBT BLACK, UL 94V-0
- CONTACT MATERIAL; COPPER TIN ALLOY CONTACT PLATING: GOLD ON THE MATING AREA, TIN PLATING ON THE CONTACT TAILS, NICKEL UNDERPLATE