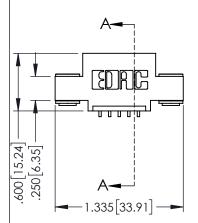

**Contact Code 558** 

Contact Code 559

Contact Code 560

INSULATOR MATERIAL: THERMOPLASTIC POLYESTER, UL 94V-0

DAP MATERIAL AVAILABLE UPON REQUEST

CONTACT MATERIAL; COPPER ALLOY

CONTACT PLATING: GOLD ON THE MATING AREA, TIN PLATING ON THE CONTACT TAILS, NICKEL UNDERPLATE

## 345/395 SERIES CARD EDGE CONNECTOR CONTACT CODE 555,556,558,559,560 DIMENSIONS

YOUR CONNECTION TO QUALITY & SERVICE

|    | ACAD REFERENCE NO. 345-ENG-MASTER |    |                  |        |  |
|----|-----------------------------------|----|------------------|--------|--|
|    | DRAWN: R.STA.MONICA               |    | DATE:MAY.16/2017 |        |  |
| J  | CHECKED:                          |    | DATE:            |        |  |
| ,  | SCALE: 1:                         | :1 | SHEET            | 2 OF 2 |  |
| ED | DRAWING NUMBER                    |    | ISSUE            |        |  |