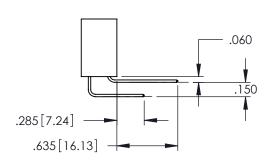

**Contact Code 558** 

Contact Code 559

Contact Code 560

INSULATOR MATERIAL: THERMOPLASTIC POLYESTER, UL 94V-0

DAP MATERIAL AVAILABLE UPON REQUEST

CONTACT MATERIAL; COPPER ALLOY

CONTACT PLATING: GOLD ON THE MATING AREA, TIN PLATING ON THE CONTACT TAILS, NICKEL UNDERPLATE