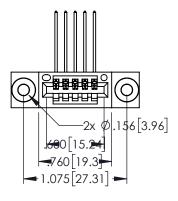

Contact Dimensions: 559-90 Degree Bend (Code 541 Contacts) See Sheet 2 for Contact Code 555, 556, 558, 559, 560 Dimensions

..330[8.38] CARD SLOT .160[4.06] POINT OF CONTACT

SECTION A-A

1

- INSULATOR MATERIAL: THERMOPLASTIC PBT BLACK, UL 94V-0
- CONTACT MATERIAL; COPPER TIN ALLOY CONTACT PLATING: GOLD ON THE MATING AREA, TIN PLATING ON THE CONTACT TAILS, NICKEL UNDERPLATE

| 345/395 SERIES CARD EDGE CONNECTOR |
|------------------------------------|
| PART NUMBER: 345-005-559-403       |

YOUR CONNECTION TO QUALITY & SERVICE

|   | ACAD REFERENCE NO. 345-ENG-MASTER |         |           |  |  |
|---|-----------------------------------|---------|-----------|--|--|
|   | DRAWN: R.STA.MONICA               | DATE:MA | Y.16/2017 |  |  |
|   | CHECKED:                          | DATE:   |           |  |  |
|   | SCALE: 1:1                        | SHEET ' | 1 OF 2    |  |  |
| ) | DRAWING NUMBER                    |         | ISSUE     |  |  |
|   | 345-ENG-MASTER                    |         | 1         |  |  |