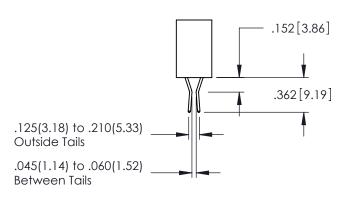

**Contact Code 558** 

Contact Code 559

Contact Code 560

INSULATOR MATERIAL: THERMOPLASTIC POLYESTER, UL 94V-0

DAP MATERIAL AVAILABLE UPON REQUEST

CONTACT MATERIAL; COPPER ALLOY

CONTACT PLATING: GOLD ON THE MATING AREA, TIN PLATING ON THE CONTACT TAILS, NICKEL UNDERPLATE