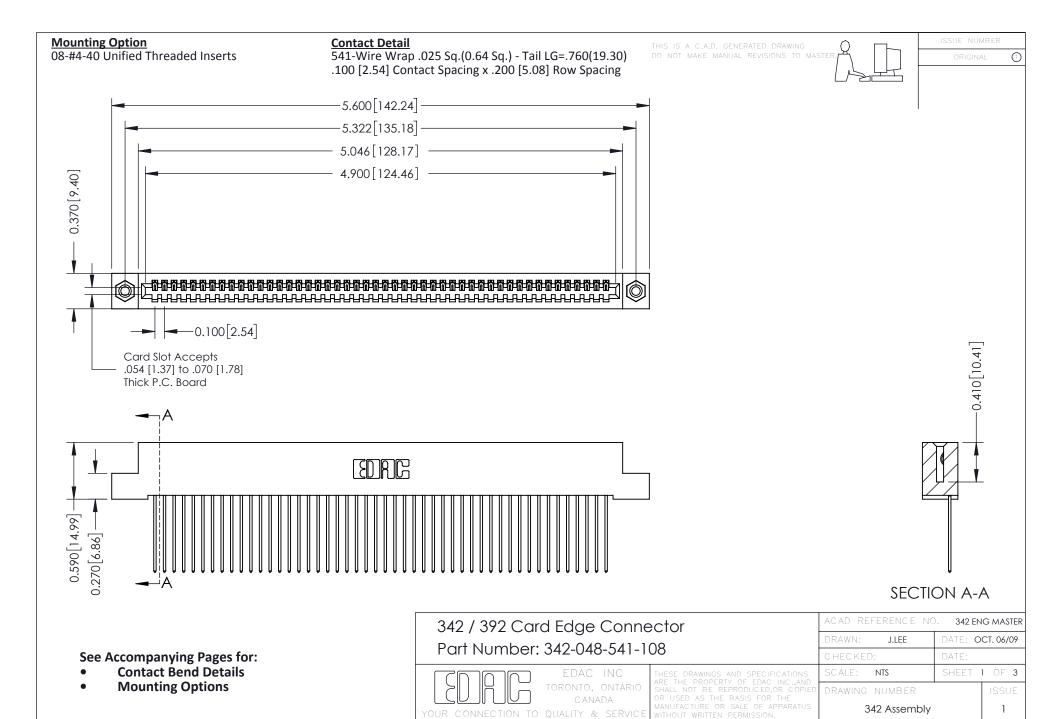

THIS IS A C.A.D. GENERATED DRAWING DO NOT MAKE MANUAL REVISIONS TO MASTER. ISSUE NUMBER

ORIGINAL

1



| 342 / 392 Series Card Edge Connector<br>Contact Bend Detail |                                                                                                                                                                                                  | ACAD REFERENCE NO. 342 ENG MASTER |             |                  |        |
|-------------------------------------------------------------|--------------------------------------------------------------------------------------------------------------------------------------------------------------------------------------------------|-----------------------------------|-------------|------------------|--------|
|