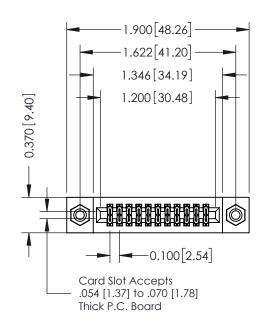

## **Contact Detail**

560-Extender Board Bend (Code 523 Contacts) .100 [2.54] Contact Spacing x .200 [5.08] Row Spacing

| 342 / 392 Card Edge Connector<br>Part Number: 342-022-560-208 |                                                                                                                                                               | ACAD REFERENCE NO. 342 ENG MASTER |             |         |           |  |
|---------------------------------------------------------------|---------------------------------------------------------------------------------------------------------------------------------------------------------------|-----------------------------------|-------------|---------|-----------|--|
|                                                               |                                                                                                                                                               | DRAWN:                            | J.LEE       | DATE: O | CT. 06/09 |  |
|                                                               |                                                                                                                                                               | CHECKED:                          |             | DATE:   |           |  |
| EDAC INC                                                      | THESE DRAWINGS AND SPECIFICATIONS                                                                                                                             | SCALE:                            | NTS         | SHEET   | 1 OF 3    |  |
| TORONTO, ONTARIO CANADA  YOUR CONNECTION TO QUALITY & SERVICE | ARE THE PROPERTY OF EDAC INC.,AND SHALL NOT BE REPRODUCED,OR COPIED OR USED AS THE BASIS FOR THE MANUFACTURE OR SALE OF APPARATUS WITHOUT WRITTEN PERMISSION. | DRAWING                           | NUMBER      |         | ISSUE     |  |
|                                                               |                                                                                                                                                               | 3                                 | 42 Assembly |         | 1         |  |