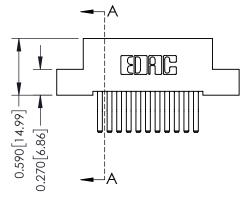

THIS IS A C.A.D. GENERATED DRAWING DO NOT MAKE MANUAL REVISIONS TO MASTER. ISSUE NUMBER

ORIGINAL

1

| 342 / 392 Series Card Edge Connector<br>Contact Bend Detail |                                                                                                                                                                                                 | ACAD REFERENCE NO. 342 ENG MASTER |             |                  |        |  |
|-------------------------------------------------------------|-------------------------------------------------------------------------------------------------------------------------------------------------------------------------------------------------|-----------------------------------|-------------|------------------|--------|--|
|                                                             |                                                                                                                                                                                                 | DRAWN:                            | J.LEE       | DATE: OCT. 06/09 |        |  |
|                                                             |                                                                                                                                                                                                 | CHECKED:                          |             | DATE:            |        |  |
| TORONTO, ONTARIO                                            | THESE DRAWINGS AND SPECIFICATIONS ARE THE PROPERTY OF EDAC INC.,AND SHALL NOT BE REPRODUCED,OR COPIED OR USED AS THE BASIS FOR THE MANUFACTURE OR SALE OF APPARATUS WITHOUT WRITTEN PERMISSION. | SCALE:                            | NTS         | SHEET :          | 2 OF 3 |  |
|                                                             |                                                                                                                                                                                                 | DRAWING                           | NUMBER      |                  | ISSUE  |  |
| YOUR CONNECTION TO QUALITY & SERVICE                        |                                                                                                                                                                                                 | 3                                 | 42 Assembly |                  | 1      |  |