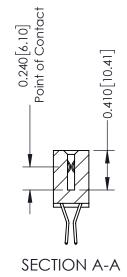

## **Contact Detail**

560-Extender Board Bend (Code 523 Contacts) .100 [2.54] Contact Spacing x .200 [5.08] Row Spacing

| 342 / 392 Card Edge Connector<br>Part Number: 342-022-560-208 |                                                                                                                                                               | ACAD REFERENCE NO. 342 ENG MASTER |             |         |           |  |
|---------------------------------------------------------------|---------------------------------------------------------------------------------------------------------------------------------------------------------------|-----------------------------------|-------------|---------|-----------|--|
|                                                               |                                                                                                                                                               | DRAWN:                            | J.LEE       | DATE: O | CT. 06/09 |  |
|                                                               |                                                                                                                                                               | CHECKED:                          |             | DATE:   |           |  |
| EDAC INC                                                      | THESE DRAWINGS AND SPECIFICATIONS                                                                                                                             | SCALE:                            | NTS         | SHEET   | 1 OF 3    |  |
| TORONTO, ONTARIO CANADA  YOUR CONNECTION TO QUALITY & SERVICE | ARE THE PROPERTY OF EDAC INC.,AND SHALL NOT BE REPRODUCED,OR COPIED OR USED AS THE BASIS FOR THE MANUFACTURE OR SALE OF APPARATUS WITHOUT WRITTEN PERMISSION. | DRAWING                           | NUMBER      |         | ISSUE     |  |
|                                                               |                                                                                                                                                               | 3                                 | 42 Assembly |         | 1         |  |