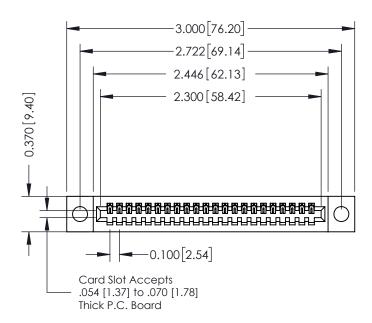

## **See Accompanying Pages for:**

- **Contact Bend Details**
- **Mounting Options**

| 342 / 392 Card Edge Connector |
|-------------------------------|
| Part Number: 342-022-524-104  |

YOUR CONNECTION TO QUALITY & SERVICE

342 ENG MASTER J.LEE DATE: OCT. 06/09 NTS SHEET 1 OF 3

342 Assembly

THIS IS A C.A.D. GENERATED DRAWING DO NOT MAKE MANUAL REVISIONS TO MASTER. ISSUE NUMBER

ORIGINAL

1

| 342 / 392 Series Card Edge Connector<br>Contact Bend Detail |                                                                                                                                              | ACAD REFERENCE NO. 342 ENG MASTER |             |          |          |
|-------------------------------------------------------------|----------------------------------------------------------------------------------------------------------------------------------------------|-----------------------------------|-------------|----------|----------|
|                                                             |                                                                                                                                              | DRAWN:                            | J.LEE       | DATE: OC | T. 06/09 |
|                                                             |                                                                                                                                              | CHECKED:                          |             | DATE:    |          |
| EDAC INC                                                    | ARE THE PROPERTY OF EDAC INC.,AND —<br>SHALL NOT BE REPRODUCED,OR COPIED<br>OR USED AS THE BASIS FOR THE<br>MANUFACTURE OR SALE OF APPARATUS | SCALE:                            | NTS         | SHEET :  | 2 OF 3   |
| TORONTO, ONTARIO                                            |                                                                                                                                              | DRAWING                           | NUMBER      |          | ISSUE    |
| YOUR CONNECTION TO QUALITY & SERVICE                        |                                                                                                                                              | 3                                 | 42 Assembly |          | 1        |