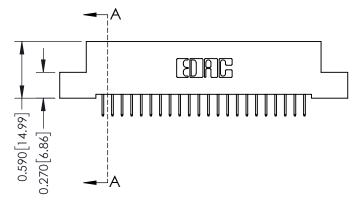

342 ENG MASTER J.LEE DATE: OCT. 06/09 NTS SHEET 1 OF 3

342 Assembly

THIS IS A C.A.D. GENERATED DRAWING DO NOT MAKE MANUAL REVISIONS TO MASTER. ISSUE NUMBER

ORIGINAL

1

| 342 / 392 Series Card Edge Connector<br>Contact Bend Detail |                                                                                                                                              | ACAD REFERENCE NO. 342 ENG MASTER |             |          |          |
|-------------------------------------------------------------|----------------------------------------------------------------------------------------------------------------------------------------------|-----------------------------------|-------------|----------|----------|
|                                                             |                                                                                                                                              | DRAWN:                            | J.LEE       | DATE: OC | T. 06/09 |
|                                                             |                                                                                                                                              | CHECKED:                          |             | DATE:    |          |
| EDAC INC                                                    | ARE THE PROPERTY OF EDAC INC.,AND —<br>SHALL NOT BE REPRODUCED,OR COPIED<br>OR USED AS THE BASIS FOR THE<br>MANUFACTURE OR SALE OF APPARATUS | SCALE:                            | NTS         | SHEET :  | 2 OF 3   |
| TORONTO, ONTARIO                                            |                                                                                                                                              | DRAWING                           | NUMBER      |          | ISSUE    |
| YOUR CONNECTION TO QUALITY & SERVICE                        |                                                                                                                                              | 3                                 | 42 Assembly |          | 1        |

THIS IS A C.A.D. GENERATED DRAWING DO NOT MAKE MANUAL REVISIONS TO MASTER

ISSUE NUMBER

ORIGINAL

1

| 342 / 392 Card Edge Connector<br>Mounting Options |                                                                                                                                    | ACAD REFERENCE NO. 342 ENG MASTER |                         |        |  |  |
|---------------------------------------------------|------------------------------------------------------------------------------------------------------------------------------------|-----------------------------------|-------------------------|--------|--|--|
|                                                   |                                                                                                                                    | DRAWN: J.LEE                      | DATE: <b>OCT. 06/09</b> |        |  |  |
|                                                   |                                                                                                                                    | CHECKED:                          | DATE:                   |        |  |  |
| EDAC INC                                          | THESE DRAWINGS AND SPECIFICATIONS ARE THE PROPERTY OF EDAC INC. AND SHALL NOT BE REPRODUCED.OR COPIED OR USED AS THE BASIS FOR THE | SCALE: NTS                        | SHEET :                 | 3 OF 3 |  |  |
| TORONTO, ONTARIO                                  |                                                                                                                                    | DRAWING NUMBER                    | •                       | ISSUE  |  |  |
| YOUR CONNECTION TO QUALITY & SERVICE              | MANUFACTURE OR SALE OF APPARATUS                                                                                                   | 342 Assembly                      |                         | 1      |  |  |