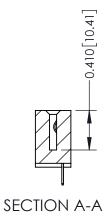

**Mounting Option** 

04-.156 (3.96) Dia. Mounting Holes

**Contact Detail** 

524-P.C. Tail .018 Sq.(0.46 Sq.) - Tail LG=.185(4.70) .100 [2.54] Contact Spacing x .200 [5.08] Row Spacing

THIS IS A C.A.D. GENERATED DRAWING DO NOT MAKE MANUAL REVISIONS TO MASTER

ISSUE NUMBER

ORIGINAL

1

| 342 / 392 Card Edge Connector<br>Mounting Options |                                                                                                                                    | ACAD REFERENCE NO. 342 ENG MASTER |                         |        |  |  |
|---------------------------------------------------|------------------------------------------------------------------------------------------------------------------------------------|-----------------------------------|-------------------------|--------|--|--|
|                                                   |                                                                                                                                    | DRAWN: J.LEE                      | DATE: <b>OCT. 06/09</b> |        |  |  |
|                                                   |                                                                                                                                    | CHECKED:                          | DATE:                   |        |  |  |
| EDAC INC                                          | THESE DRAWINGS AND SPECIFICATIONS ARE THE PROPERTY OF EDAC INC. AND SHALL NOT BE REPRODUCED.OR COPIED OR USED AS THE BASIS FOR THE | SCALE: NTS                        | SHEET :                 | 3 OF 3 |  |  |
| TORONTO, ONTARIO                                  |                                                                                                                                    | DRAWING NUMBER                    | •                       | ISSUE  |  |  |
| YOUR CONNECTION TO QUALITY & SERVICE              | MANUFACTURE OR SALE OF APPARATUS                                                                                                   | 342 Assembly                      |                         | 1      |  |  |