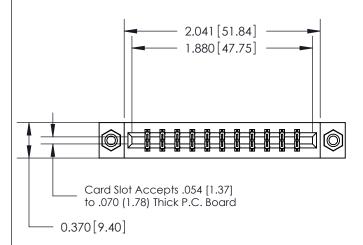

# **See Accompanying Page for:**

- **Bend Detail**
- **Mounting Options**
- **Features and Specifications**

| 333 Series Card Edge Connecto | or |
|-------------------------------|----|
| Part Number: 333-022-524-808  |    |

## **Features**

- .156 (3.96) Contact Spacing x .200 (5.08) Row Spacing
- Accepts .062 (1.57) Nominal Thickness P.C. Board
- High Profile Insulator Body .600 (15.24)
- Contact Termination Options include P.C. Tail, Wire Hole, Wire Wrap, 90 Degree, & Extender Board Bends
- Single or Dual Row Configurations
- Variety of Mounting Options, Flush or Offset Lugs
- Accepts Between Contact and In-Contact Polarizing Keys

## **Specifications**

- Insulator Material: Thermoplastic Polyester, UL 94V-0, Colour: Green
- Contact Material: Copper, Nickel, Tin Alloy CA-725
- Contact Plating: Gold on the Mating Area, Tin on the Contact Tails, Nickel Underplate
- Current Rating: 3 Amperes Continuous
- Contact Resistance: 10 Milliohms Maximum
- Dielectric Withstanding Voltage: 1800 V AC rms at Sea Level Between Adjacent Contacts
- Insulation Resistance: 5000 Megohms Minimum
- Operating Temperature: -65 to +105 Degrees C
- Insertion Force: 16 oz (4.45 N) Maximum per Contact Pair when Tested with a .070 (1.78) Thick Gauge
- Withdrawal Force: 1 oz (0.28 N) Minimum per Contact Pair when Tested with a .054 (1.37) Thick Gauge