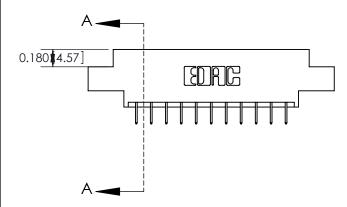

333 Assembly

THIS IS A C.A.D. GENERATED DRAWING DO NOT MAKE MANUAL REVISIONS TO MASTER.

1

| 333 Series Card Edge Connector<br>Contact Bend Detail                                    |                                  | ACAD REFERENCE NO. 333 ENG MASTER |                  |        |  |
|------------------------------------------------------------------------------------------|----------------------------------|-----------------------------------|------------------|--------|--|
|                                                                                          |                                  | DRAWN: J.LEE                      | DATE: OCT. 14/09 |        |  |
|                                                                                          |                                  | CHECKED:                          | DATE:            |        |  |
| TORONTO, ONTARIO ARE THE PROPERTY OF EDAC INC., AND SHALL NOT BE REPRODUCED, OR COPIED C |                                  | SCALE: NTS                        | SHEET :          | 2 OF 4 |  |
|                                                                                          | DRAWING NUMBER                   |                                   | ISSUE            |        |  |
| YOUR CONNECTION TO QUALITY & SERVICE                                                     | MANUFACTURE OR SALE OF APPARATUS | 333 Assembly                      |                  | 1      |  |