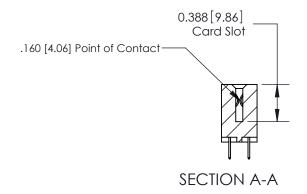

333 Assembly

THIS IS A C.A.D. GENERATED DRAWING DO NOT MAKE MANUAL REVISIONS TO MASTER.

1

| 333 Series Card Edge Connector<br>Contact Bend Detail                                    |                                  | ACAD REFERENCE NO. 333 ENG MASTER |                  |        |  |
|------------------------------------------------------------------------------------------|----------------------------------|-----------------------------------|------------------|--------|--|
|                                                                                          |                                  | DRAWN: J.LEE                      | DATE: OCT. 14/09 |        |  |
|                                                                                          |                                  | CHECKED:                          | DATE:            |        |  |
| TORONTO, ONTARIO ARE THE PROPERTY OF EDAC INC., AND SHALL NOT BE REPRODUCED, OR COPIED C |                                  | SCALE: NTS                        | SHEET :          | 2 OF 4 |  |
|                                                                                          | DRAWING NUMBER                   |                                   | ISSUE            |        |  |
| YOUR CONNECTION TO QUALITY & SERVICE                                                     | MANUFACTURE OR SALE OF APPARATUS | 333 Assembly                      |                  | 1      |  |