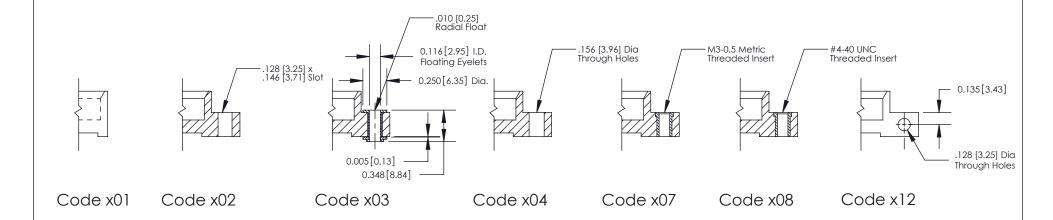

### **Mounting Option**

08-#4-40 Unified Threaded Inserts

THIS IS A C.A.D. GENERATED DRAWING
DO NOT MAKE MANUAL REVISIONS TO MASTER

1220F NOWRE

DRIGINAL

1

| 333 Series Card Edge Connector |                                                                                                                                                                                                                                                                                                                                                                                                                                                                                                                                                                                                                                                                                                                                                                                                                                                                                                                                                                                                                                                                                                                                                                                                                                                                                                                                                                                                                                                                                                                                                                                                                                                                                                                                                                                                                                                                                                                                                                                                                                                                                                                                | ACAD REFERENCE NO. 333 ENG MASTER |         |             |         |           |
|--------------------------------|--------------------------------------------------------------------------------------------------------------------------------------------------------------------------------------------------------------------------------------------------------------------------------------------------------------------------------------------------------------------------------------------------------------------------------------------------------------------------------------------------------------------------------------------------------------------------------------------------------------------------------------------------------------------------------------------------------------------------------------------------------------------------------------------------------------------------------------------------------------------------------------------------------------------------------------------------------------------------------------------------------------------------------------------------------------------------------------------------------------------------------------------------------------------------------------------------------------------------------------------------------------------------------------------------------------------------------------------------------------------------------------------------------------------------------------------------------------------------------------------------------------------------------------------------------------------------------------------------------------------------------------------------------------------------------------------------------------------------------------------------------------------------------------------------------------------------------------------------------------------------------------------------------------------------------------------------------------------------------------------------------------------------------------------------------------------------------------------------------------------------------|-----------------------------------|---------|-------------|---------|-----------|
|                                | Mounting Options                                                                                                                                                                                                                                                                                                                                                                                                                                                                                                                                                                                                                                                                                                                                                                                                                                                                                                                                                                                                                                                                                                                                                                                                                                                                                                                                                                                                                                                                                                                                                                                                                                                                                                                                                                                                                                                                                                                                                                                                                                                                                                               |                                   | DRAWN:  | J.LEE       | DATE: O | CT. 14/09 |
|                                |                                                                                                                                                                                                                                                                                                                                                                                                                                                                                                                                                                                                                                                                                                                                                                                                                                                                                                                                                                                                                                                                                                                                                                                                                                                                                                                                                                                                                                                                                                                                                                                                                                                                                                                                                                                                                                                                                                                                                                                                                                                                                                                                |                                   | CHECKED | ):          | DATE:   |           |
|                                | The second of th |                                   | SCALE:  | NTS         | SHEET ; | 3 OF 4    |
|                                | TORONTO, ONTARIO SHALL NOT BE REPRODUCED, OR COPIED ON USED AS THE BASIS FOR THE                                                                                                                                                                                                                                                                                                                                                                                                                                                                                                                                                                                                                                                                                                                                                                                                                                                                                                                                                                                                                                                                                                                                                                                                                                                                                                                                                                                                                                                                                                                                                                                                                                                                                                                                                                                                                                                                                                                                                                                                                                               | DRAWING                           | NUMBER  |             | ISSUE   |           |
|                                | YOUR CONNECTION TO QUALITY & SERVICE                                                                                                                                                                                                                                                                                                                                                                                                                                                                                                                                                                                                                                                                                                                                                                                                                                                                                                                                                                                                                                                                                                                                                                                                                                                                                                                                                                                                                                                                                                                                                                                                                                                                                                                                                                                                                                                                                                                                                                                                                                                                                           | MANUFACTURE OR SALE OF APPARATUS  | 3       | 33 Assembly |         | 1         |