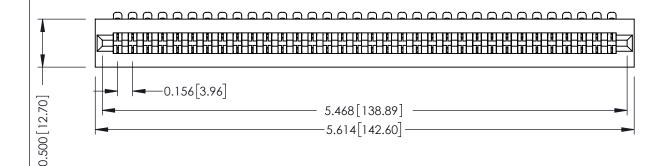

## **SECTION A-A**

**See Accompanying Pages for:** 

- **Contact Bend Details**
- **Mounting Options**

307 / 357 Card Edge Connector Part Number: 307-034-454-101

**EDAC INC** TORONTO, ONTARIO CANADA

THESE DRAWINGS AND SPECIFICATIONS ARE THE PROPERTY OF EDAC INC.,AND SHALL NOT BE REPRODUCED, OR COPIED OR USED AS THE BASIS FOR THE MANUFACTURE OR SALE OF APPARATUS WITHOUT WRITTEN PERMISSION.