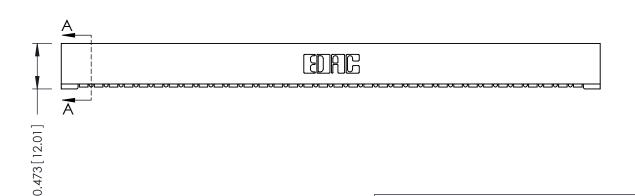

## **SECTION A-A**

**See Accompanying Pages for:** 

- **Contact Bend Details**
- **Mounting Options**

307 / 357 Card Edge Connector Part Number: 307-034-454-101

**EDAC INC** TORONTO, ONTARIO CANADA

THESE DRAWINGS AND SPECIFICATIONS ARE THE PROPERTY OF EDAC INC.,AND SHALL NOT BE REPRODUCED, OR COPIED OR USED AS THE BASIS FOR THE MANUFACTURE OR SALE OF APPARATUS WITHOUT WRITTEN PERMISSION.