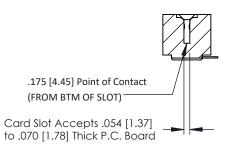

**Mounting Option** No Mounting Lugs **Contact Detail** 

90 Degree Bend (Code 401 Contacts)

.156 [3.96] Contact Spacing x .200 [5.08] Row Spacing

THIS IS A C.A.D. GENERATED DRAWING DO NOT MAKE MANUAL REVISIONS TO MASTER.