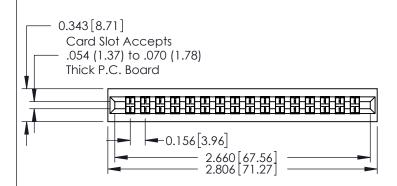

## **Contact Detail**

400-Wire Hole .087x.015(2.21x0.38) - Tail LG.=.282(7.16) .156 [3.96] Contact Spacing with Single Centreline Row

THIS IS A C.A.D. GENERATED DRAWING DO NOT MAKE MANUAL REVISIONS TO MASTER.

0.165[4.19] Point of Contact

0.295 [7.49] Card Slot

**See Accompanying Pages for: Mounting Options** 