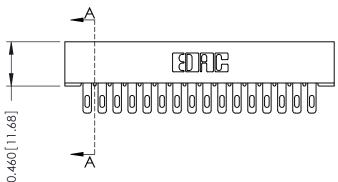

THIS IS A C.A.D. GENERATED DRAWING DO NOT MAKE MANUAL REVISIONS TO MASTER.



ISSUE NUMBER ORIGINAL





306 / 316 / 356 Card Edge Connector Part Number: 306-016-400-101

YOUR CONNECTION TO QUALITY & SERVICE

**EDAC INC** TORONTO, ONTARIO CANADA

THESE DRAWINGS AND SPECIFICATIONS ARE THE PROPERTY OF EDAC INC., AND SHALL NOT BE REPRODUCED, OR COPIED OR USED AS THE BASIS FOR THE MANUFACTURE OR SALE OF APPARATUS WITHOUT WRITTEN PERMISSION.

| ACAD REFERENCE NO. | 306 ENG MASTER    |
|--------------------|-------------------|
| DRAWN: J.LEE       | DATE: SEPT. 14/09 |
| CHECKED:           | DATE:             |
| SCALE: NTS         | SHEET 1 OF 2      |
| DRAWING NUMBER     | ISSUE             |
| 306 Assembly       | 1                 |

0.165[4.19] Point of Contact

0.295 [7.49] Card Slot



**See Accompanying Pages for: Mounting Options**