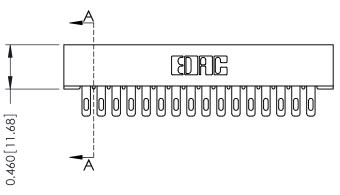

## **Mounting Option**

101-No Mounting Lugs

## **Contact Detail**

400-Wire Hole .087x.015(2.21x0.38) - Tail LG.=.282(7.16) .156 [3.96] Contact Spacing with Single Centreline Row

THIS IS A C.A.D. GENERATED DRAWING DO NOT MAKE MANUAL REVISIONS TO MASTER.



ISSUE NUMBER ORIGINAL





306 / 316 / 356 Card Edge Connector Part Number: 306-016-400-101

YOUR CONNECTION TO QUALITY & SERVICE

**EDAC INC** TORONTO, ONTARIO CANADA

THESE DRAWINGS AND SPECIFICATIONS ARE THE PROPERTY OF EDAC INC., AND SHALL NOT BE REPRODUCED, OR COPIED OR USED AS THE BASIS FOR THE MANUFACTURE OR SALE OF APPARATUS WITHOUT WRITTEN PERMISSION.

| ACAD REFERENCE NO. | 306 ENG MASTER    |
|--------------------|-------------------|
| DRAWN: J.LEE       | DATE: SEPT. 14/09 |
| CHECKED:           | DATE:             |
| SCALE: NTS         | SHEET 1 OF 2      |
| DRAWING NUMBER     | ISSUE             |
| 306 Assembly       | 1                 |

0.165[4.19] Point of Contact

0.295 [7.49] Card Slot



**See Accompanying Pages for: Mounting Options**