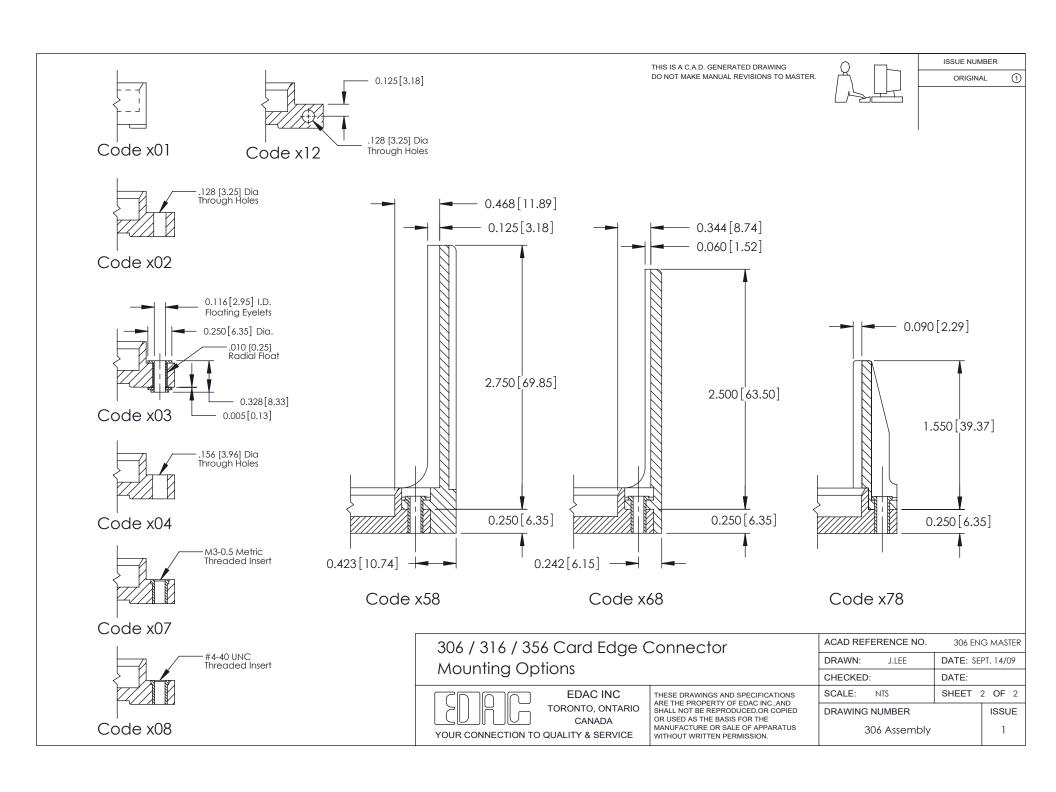

## **Mounting Option**

101-No Mounting Lugs

## **Contact Detail**

400-Wire Hole .087x.015(2.21x0.38) - Tail LG.=.282(7.16) .156 [3.96] Contact Spacing with Single Centreline Row

THIS IS A C.A.D. GENERATED DRAWING DO NOT MAKE MANUAL REVISIONS TO MASTER.

ISSUE NUMBER ORIGINAL

306 / 316 / 356 Card Edge Connector Part Number: 306-016-400-101

YOUR CONNECTION TO QUALITY & SERVICE

**EDAC INC** TORONTO, ONTARIO CANADA

THESE DRAWINGS AND SPECIFICATIONS ARE THE PROPERTY OF EDAC INC., AND SHALL NOT BE REPRODUCED, OR COPIED OR USED AS THE BASIS FOR THE MANUFACTURE OR SALE OF APPARATUS WITHOUT WRITTEN PERMISSION.

| ACAD REFERENCE NO. | 306 ENG MASTER    |
|--------------------|-------------------|
| DRAWN: J.LEE       | DATE: SEPT. 14/09 |
| CHECKED:           | DATE:             |
| SCALE: NTS         | SHEET 1 OF 2      |
| DRAWING NUMBER     | ISSUE             |
| 306 Assembly       | 1                 |

0.165[4.19] Point of Contact

0.295 [7.49] Card Slot

**See Accompanying Pages for: Mounting Options** 